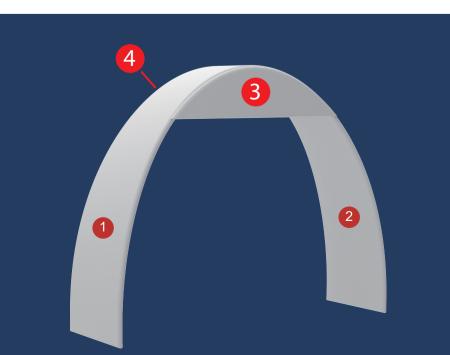

## **Artwork Template**

Printing area: W253.9" x H37.8"

Printing area: W249.6" x H37.8"