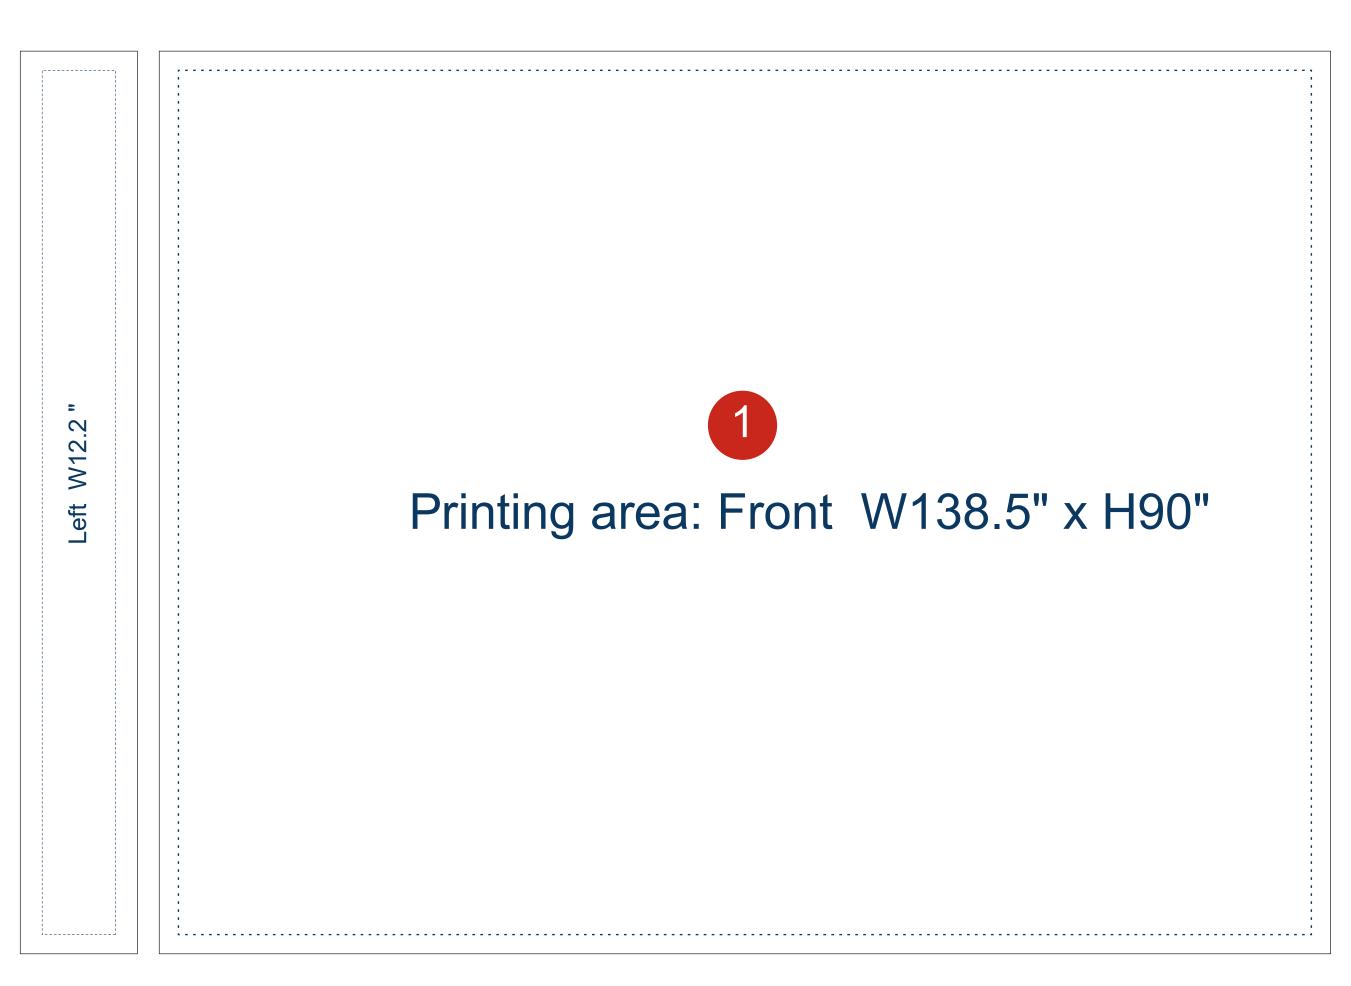

# **QuickShow**

Keep logos, images & texts inside away from safe visible area lines. Extend background images or colors all the way to printing area.

Bleeding line

Printing area

Important text area

Bending line