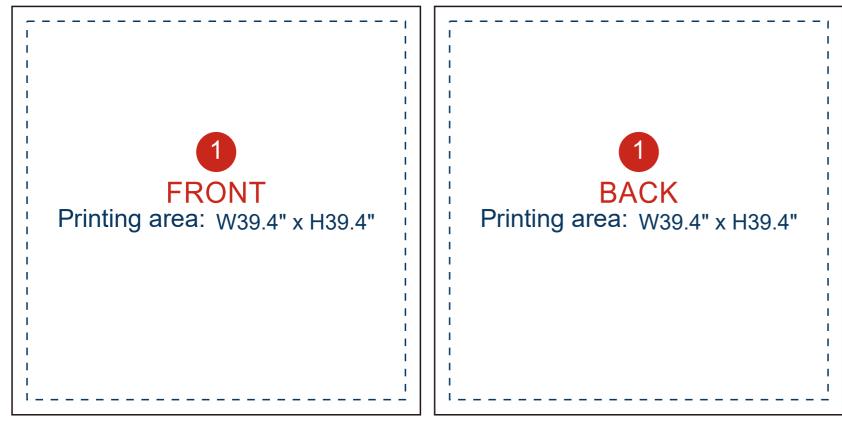

## **QuickShow**

Keep logos, images & texts inside away from safe visible area lines.Extend background images or colors all the way to printing area. **Bleeding line** 

Printing area Important text area

Bending line

Graphic Specifications:

- Use Provided Template: Follow template dimensions exactly
- Resolution: Minimum 150 dpi, Maximum 300 dpi
- Color Mode: CMYK (for print accuracy)
- No Template Lines: Remove any template guidelines before submission
- Images: Embed or link all images in the file
- Fonts: Outline all fonts to avoid compatibility issues