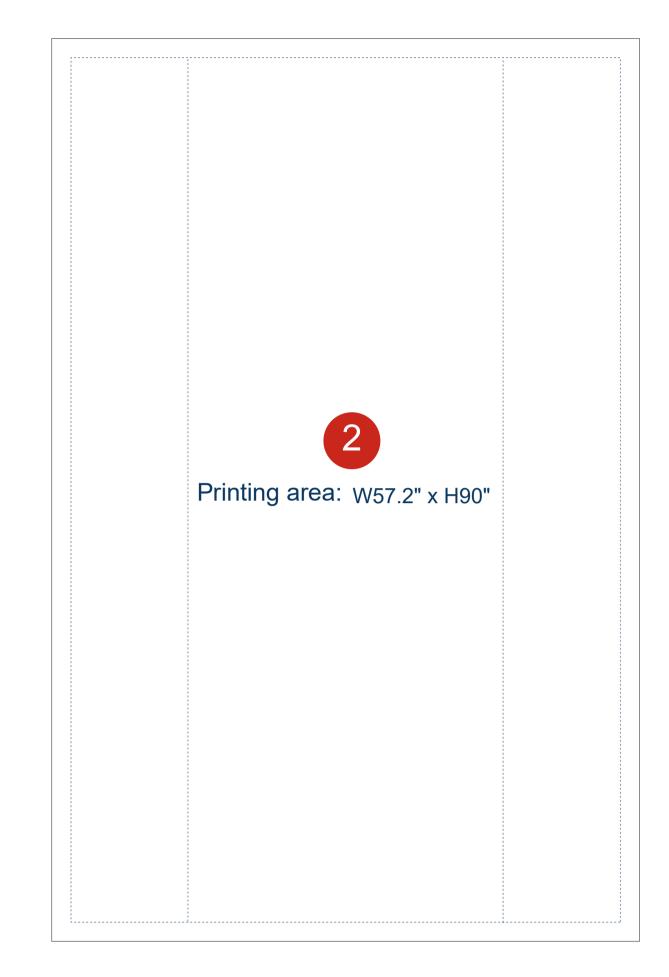

## **QuickShow**

Keep logos, images & texts inside away from safe visible area lines.Extend background images or colors all the way to printing area. Bleeding line

Printing area

Important text area

Bending line