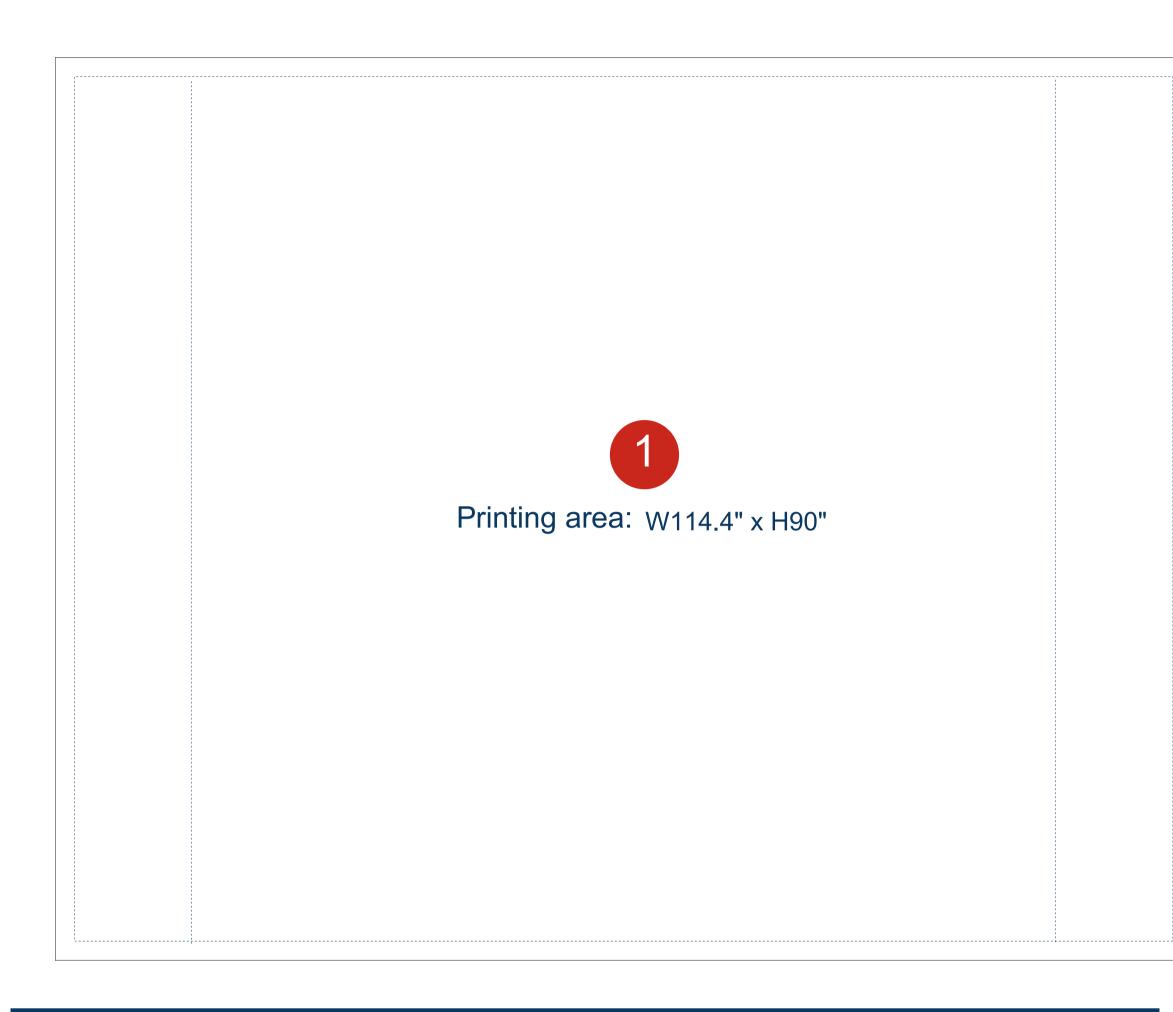

## **QuickShow**

Keep logos, images & texts inside away from safe visible area lines.Extend background images or colors all the way to printing area. Bleeding line

Printing area

Important text area

Bending line

If color accuracy is critical, we recommend adding our Color Matching Service when placing your order.

Printing area: W114.4" x H90"