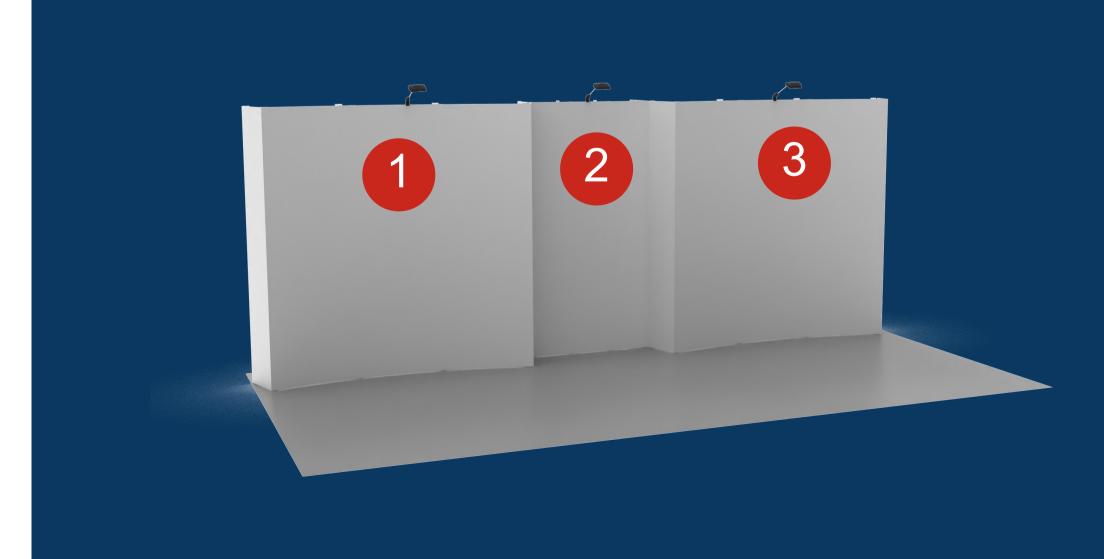

## **QuickShow**

Keep logos, images & texts inside away from safe visible area lines.Extend background images or colors all the way to printing area. Bleeding line

Printing area

Important text area

Bending line