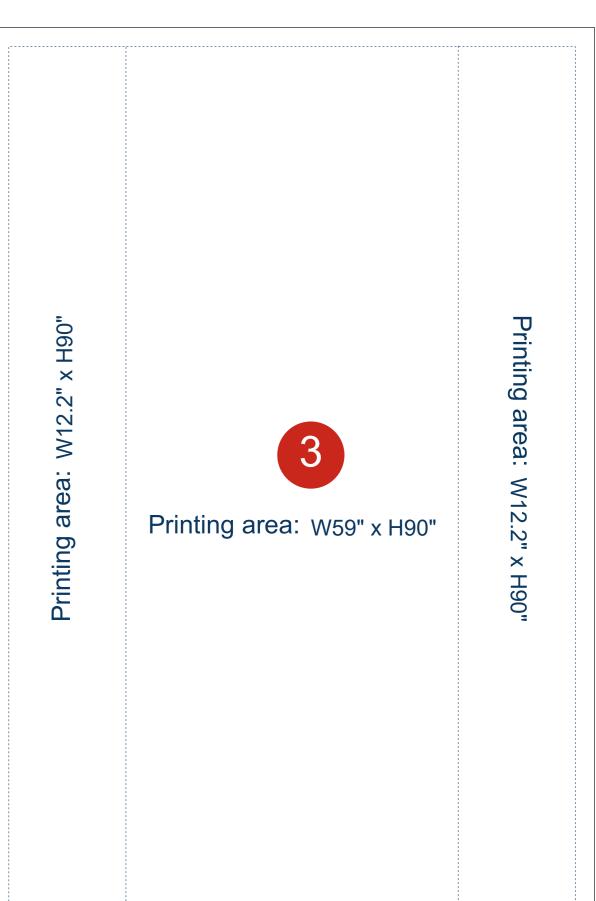

## **QuickShow**

Keep logos, images & texts inside away from safe visible area lines. Extend background images or colors all the way to printing area.

Bleeding line

Printing area

Important text area

Bending line