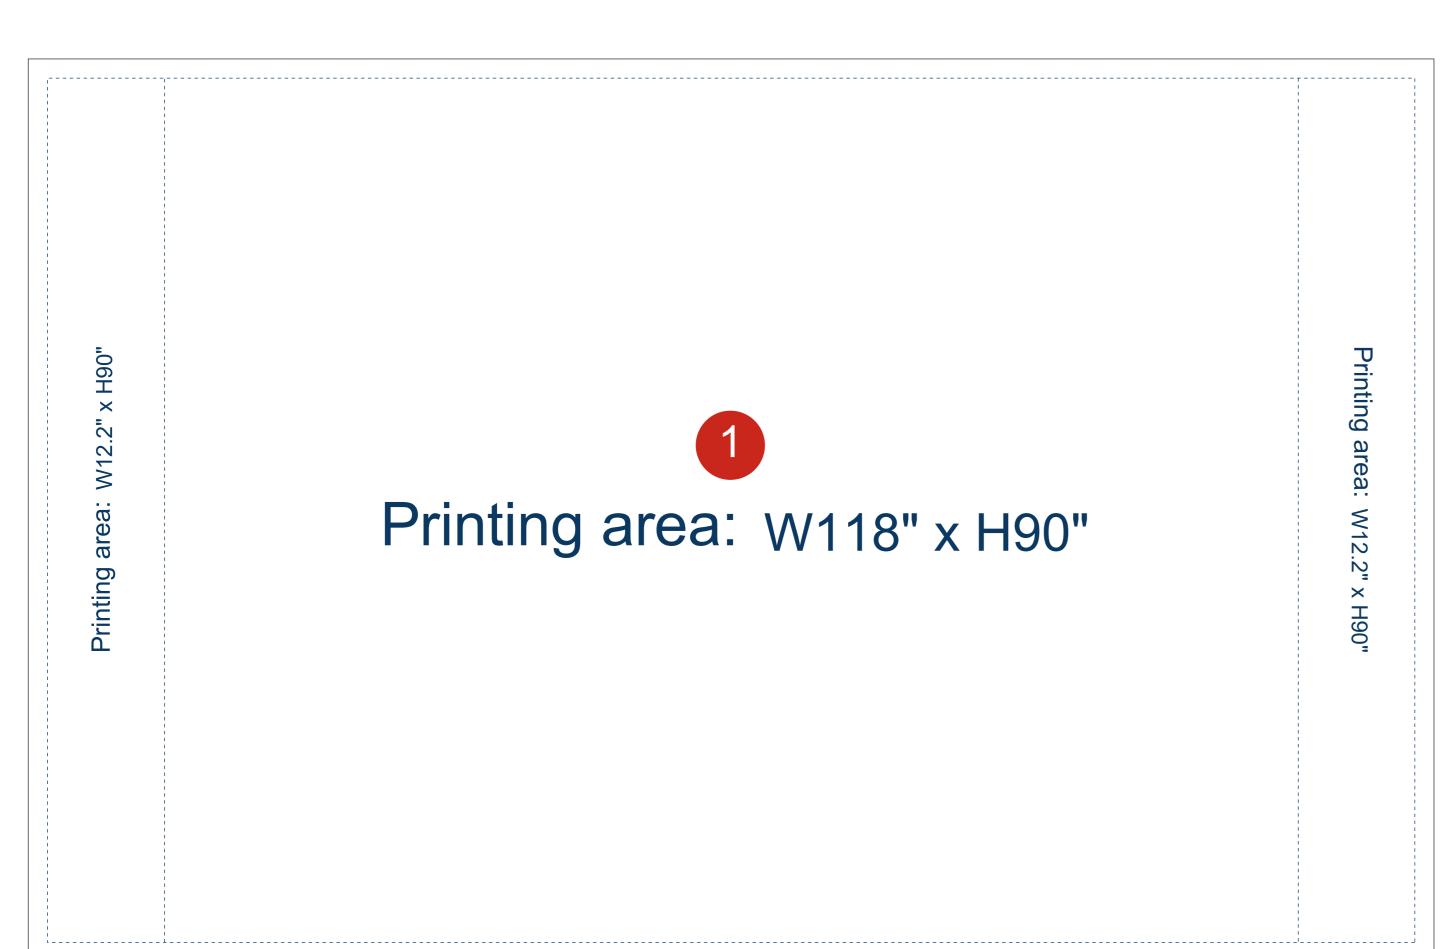

## **QuickShow**

Keep logos, images & texts inside away from safe visible area lines. Extend background images or colors all the way to printing area.

Bleeding line

Printing area

Important text area

Bending line