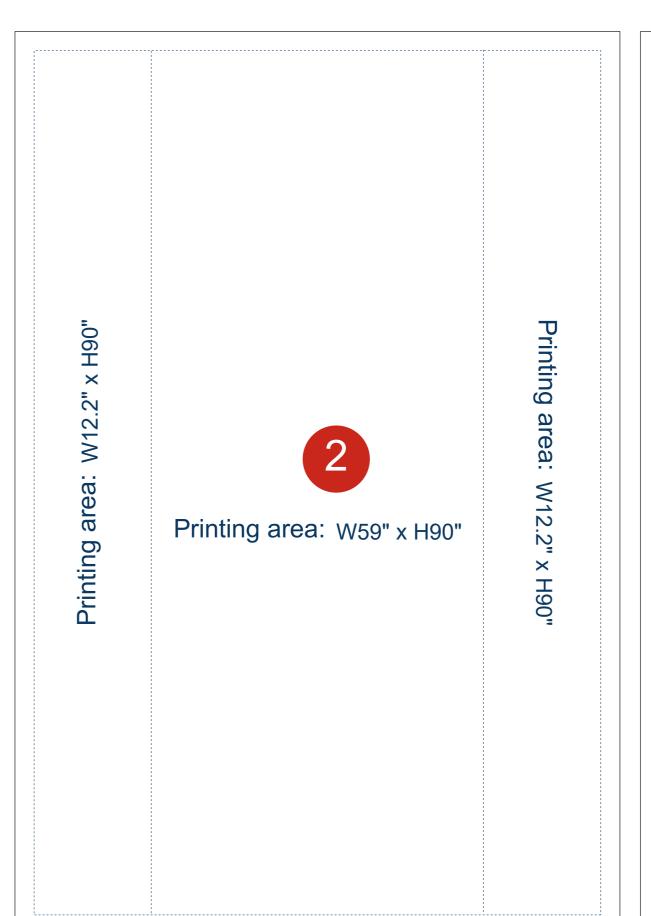

## **QuickShow**

Keep logos, images & texts inside away from safe visible area lines. Extend background images or colors all the way to printing area.

Bleeding line

Printing area

Important text area

Bending line