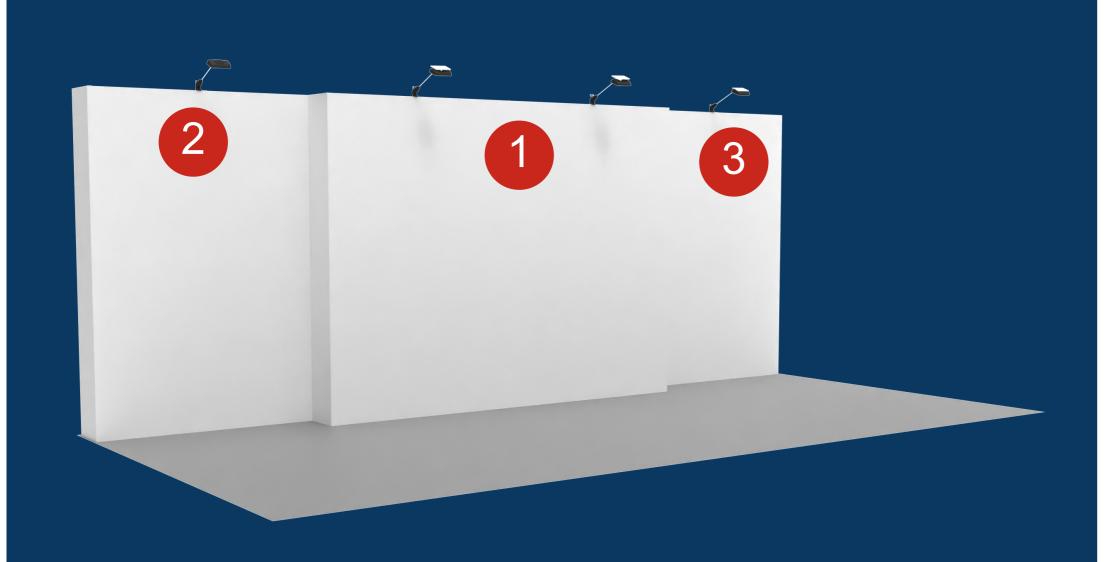

## **QuickShow**

Keep logos, images & texts inside away from safe visible area lines. Extend background images or colors all the way to printing area.

Bleeding line

Printing area

Important text area

Bending line