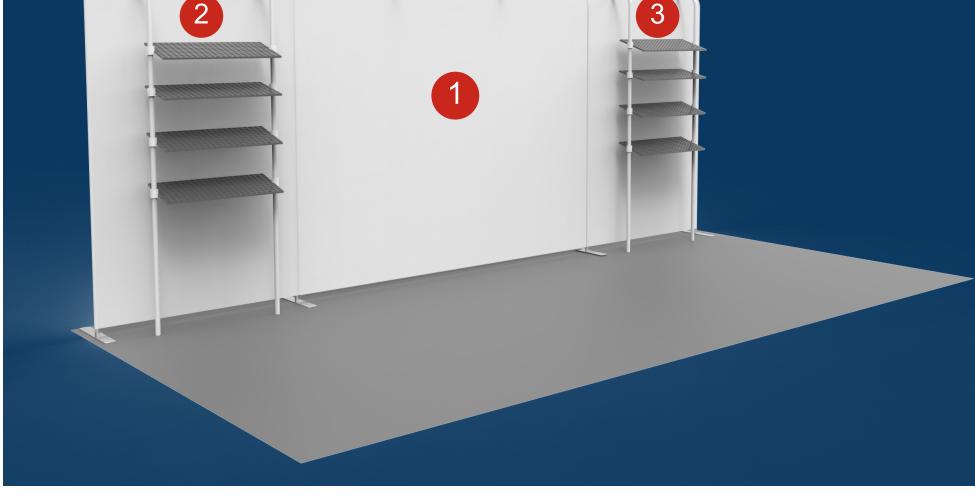

# **Artwork Template**

Printing area: W115" x H89.7"

## **QuickShow**

Keep logos, images & texts inside away from safe visible area

lines.Extend background images or colors all the way to printing area.

#### Bleeding line

Printing area

Important text area

#### Bending line