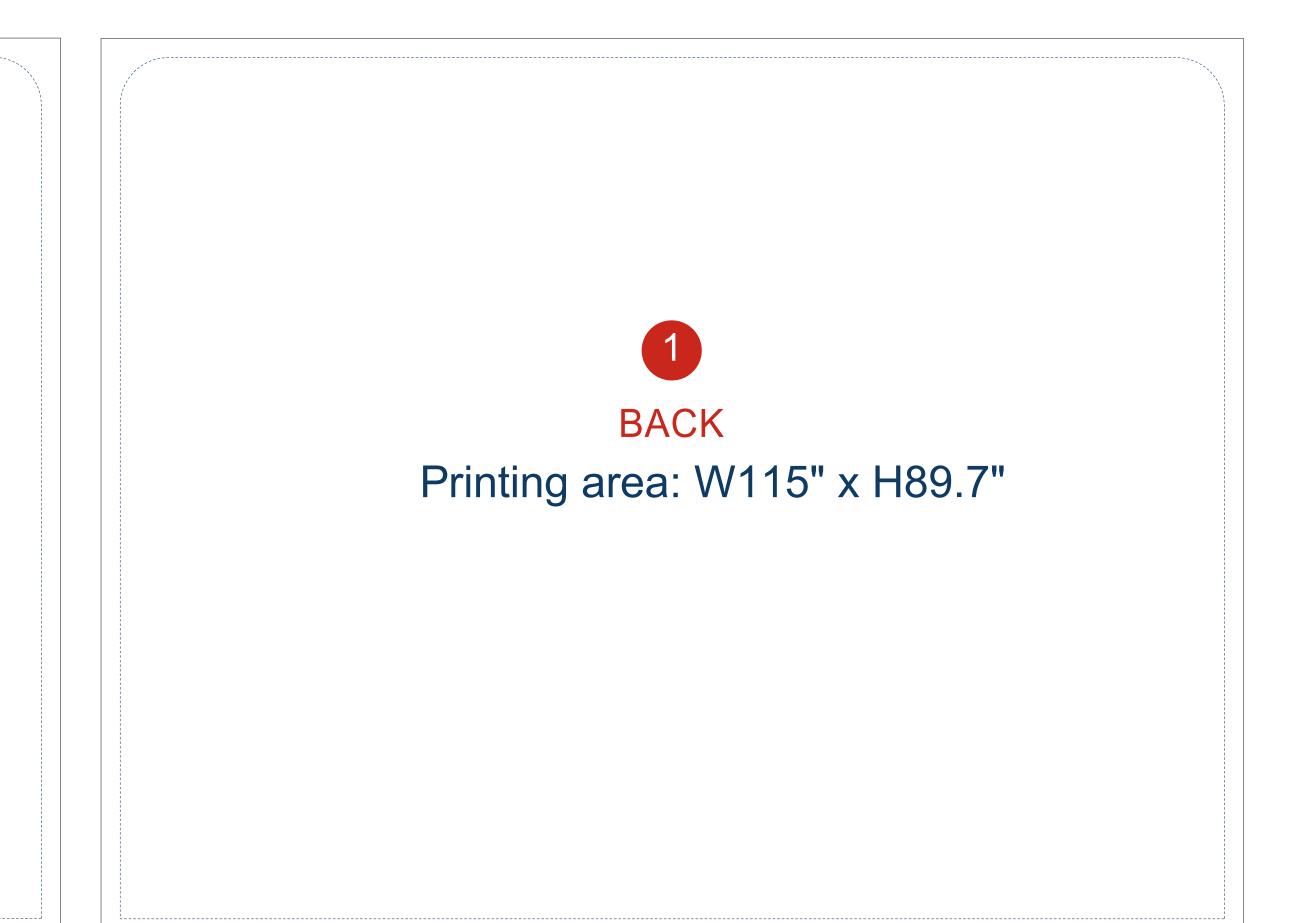

# **Artwork Template**

Printing area: W115" x H89.7"

## **QuickShow**

Keep logos, images & texts inside away from safe visible area

lines.Extend background images or colors all the way to printing area.

#### Bleeding line

Printing area

Important text area

#### Bending line