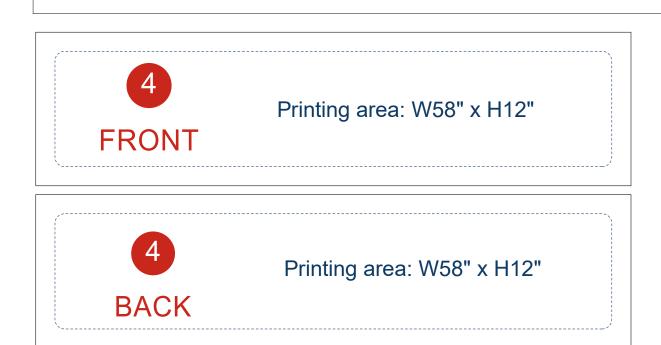

# **Artwork Template**



Printing area: W115" x H89.7"









## **QuickShow**

Keep logos, images & texts inside away from safe visible area

lines.Extend background images or colors all the way to printing area.

#### Bleeding line

Printing area

Important text area

#### Bending line

### **Graphic Specifications:**

- Use Provided Template: Follow template dimensions exactly
- Resolution: Minimum 150 dpi, Maximum 300 dpi
- Color Mode: CMYK (for print accuracy)
- No Template Lines: Remove any template guidelines before submission
- Images: Embed or link all images in the file
- Fonts: Outline all fonts to avoid compatibility issues

#### Accepted File Formats:

- Photoshop: .PSD, .PSB
- Illustrator: .AI, .EPS - Flattened Files: .TIFF or JPG
- Press Quality PDF: High-resolution PDF (preferred for print)

#### Color Matching Service:

Please