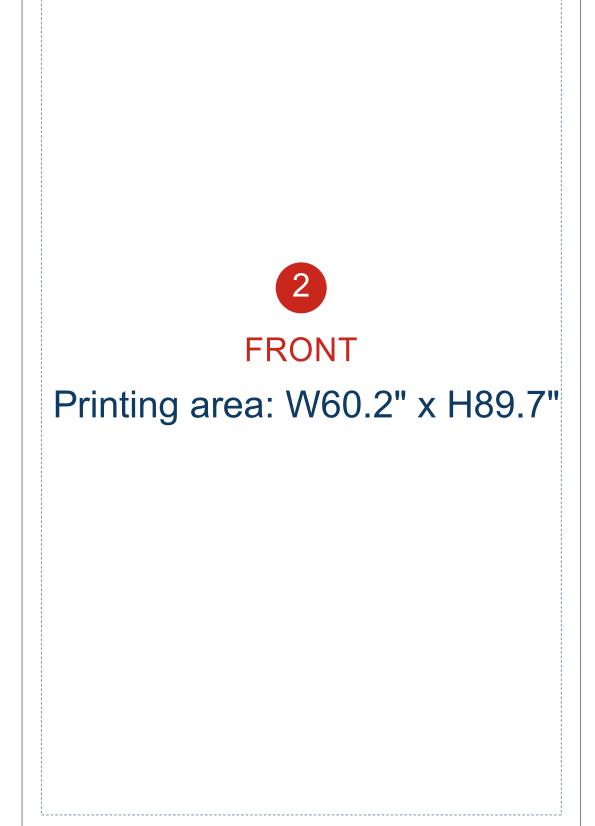

# **Artwork Template**

Printing area: W115" x H89.7"

## **QuickShow**

Keep logos, images & texts inside away from safe visible area

lines.Extend background images or colors all the way to printing area.

#### Bleeding line

Printing area

Important text area

#### Bending line