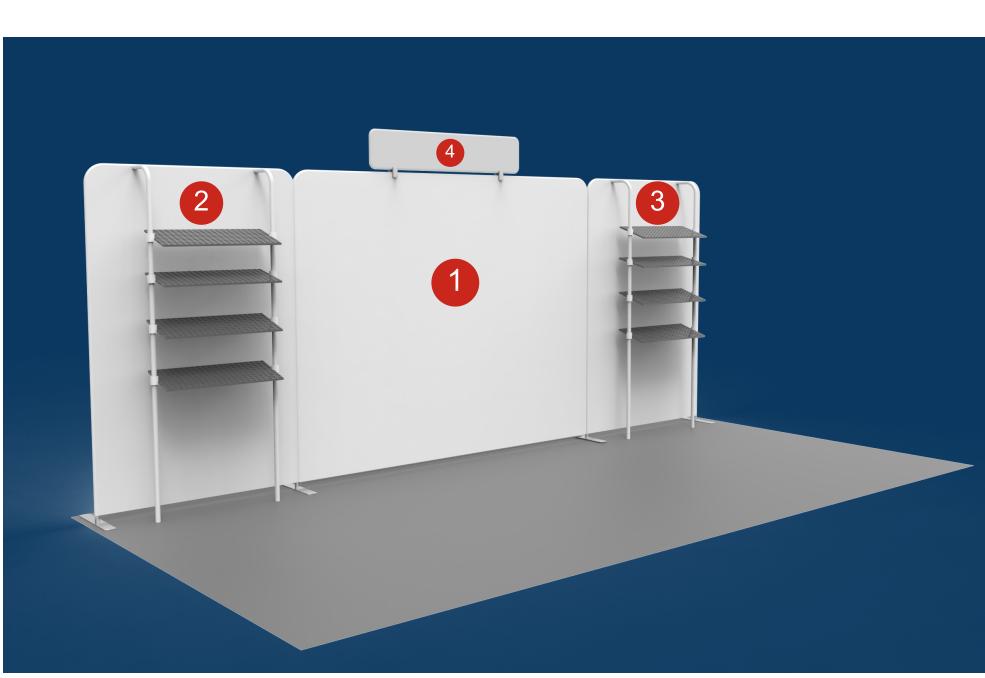

# **Artwork Template**



Printing area: W115" x H89.7"









## **QuickShow**

Keep logos, images & texts inside away from safe visible area

lines.Extend background images or colors all the way to printing area.

#### Bleeding line

Printing area

Important text area

#### Bending line

### **Graphic Specifications:**

- Use Provided Template: Follow template dimensions exactly
- Resolution: Minimum 150 dpi, Maximum 300 dpi
- Color Mode: CMYK (for print accuracy)
- No Template Lines: Remove any template guidelines before submission
- Images: Embed or link all images in the file
- Fonts: Outline all fonts to avoid compatibility issues

#### Accepted File Formats:

- Photoshop: .PSD, .PSB
- Illustrator: .AI, .EPS - Flattened Files: .TIFF or JPG
- Press Quality PDF: High-resolution PDF (preferred for print)

#### Color Matching Service:

Please no