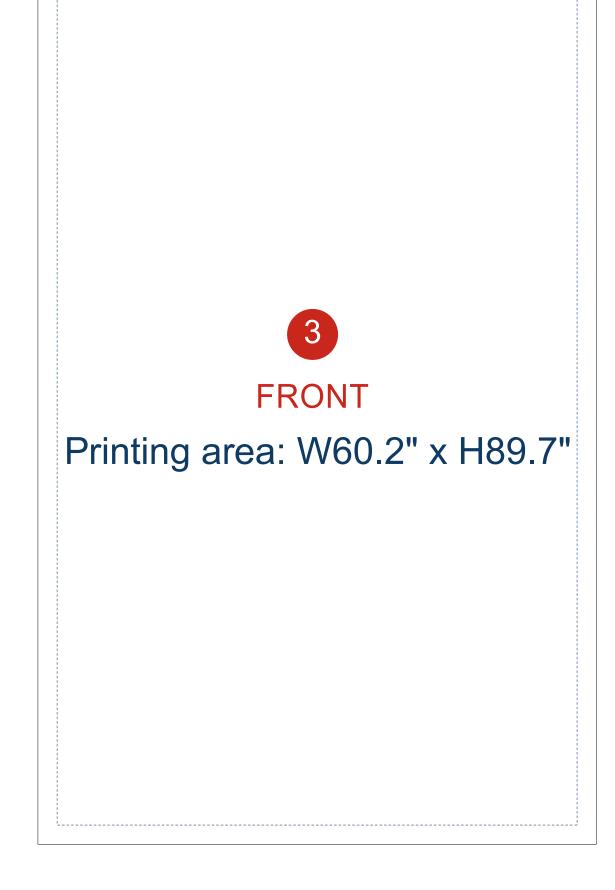

# **Artwork Template**

Printing area: W115" x H89.7"

#### Bleeding line

Printing area

Important text area