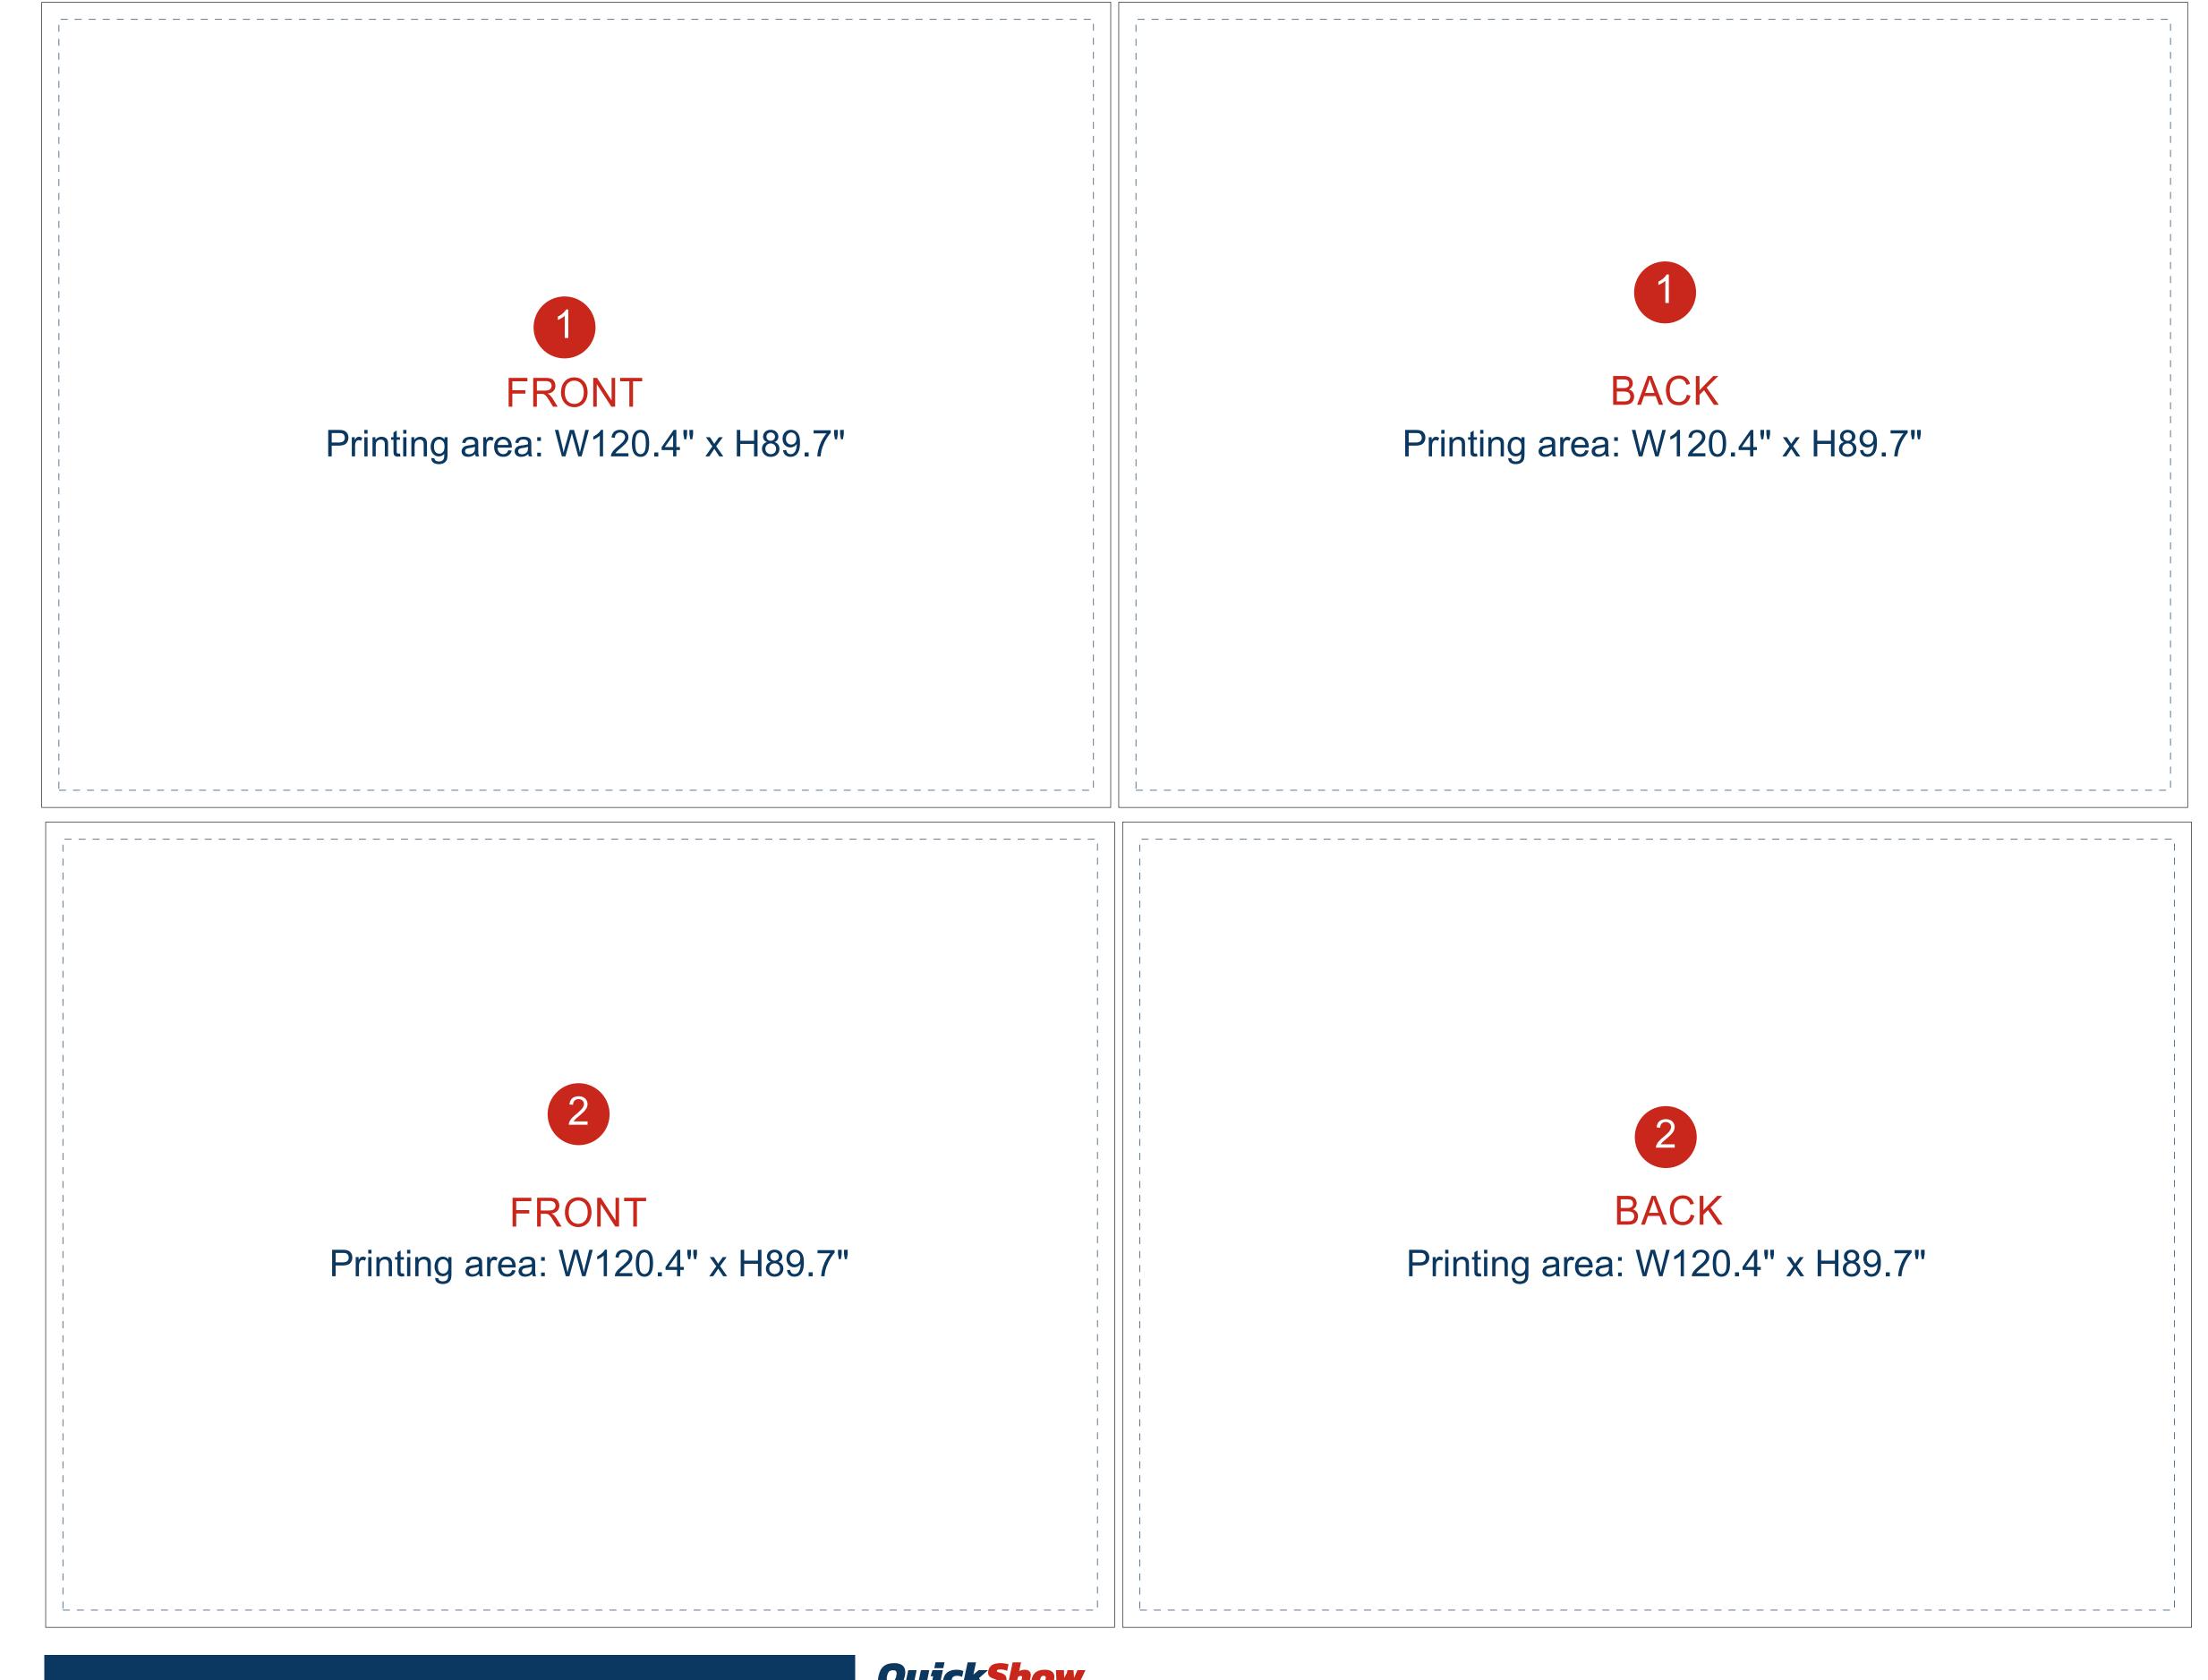

## Artwork Template

## 2

## **QuickShow**

Keep logos, images & texts inside away from safe visible area lines.Extend background images or colors all the way to printing area.

**Bleeding line** 

Printing area

Important text area

Bending line

Graphic Specifications: - Use Provided Template: Follow template dimensions exactly - Resolution: Minimum 150 dpi,Maximum 300 dpi - Color Mode: CMYK (for print accuracy) - No Template Lines: Remove any template guidelines before submission - Images: Embed or link all images in the file - Fonts: Outline all fonts to avoid compatibility issues Accepted File Formats: - Photoshop: .PSD, .PSB - Illustrator: .AI, .EPS - Flattened Files: .TIFF or JPG - Press Quality PDF: High-resolution PDF (preferred for print)