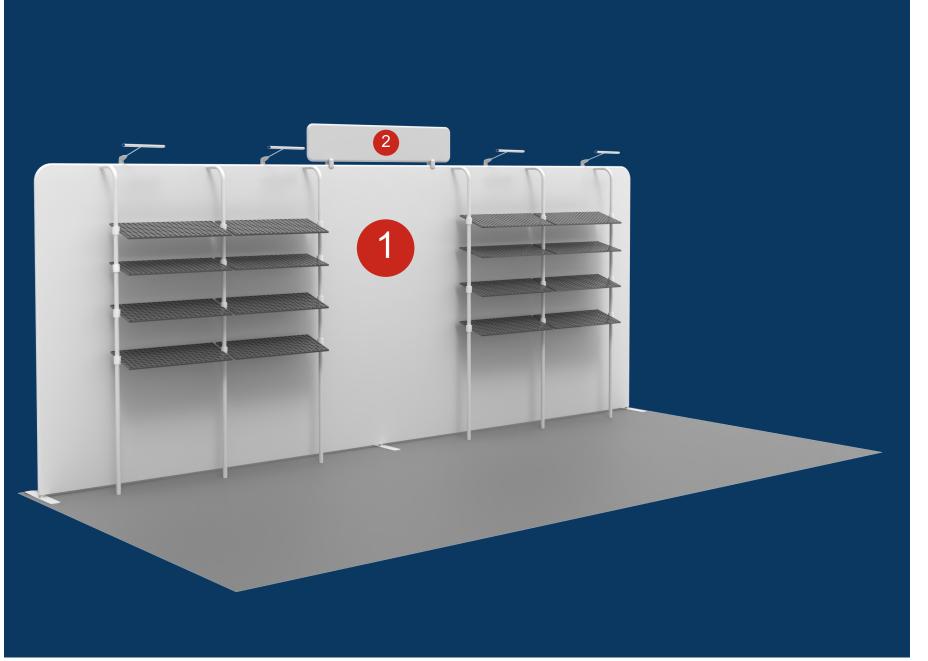

## **Artwork Template**



## FRONT

Printing area: W234.6" x H89.7"



## BACK

Printing area: W234.6" x H89.7"



## **QuickShow**

Keep logos, images & texts inside away from safe visible area lines.Extend background images or colors all the way to printing area.

Bleeding line

Printing area

Important text area

Bending line

**Graphic Specifications:** 

- Use Provided Template: Follow template dimensions exactly

- Resolution: Minimum 150 dpi, Maximum 300 dpi

- Color Mode: CMYK (for print accuracy)

- No Template Lines: Remove any template guidelines before submission

- Images: Embed or link all images in the file

- Fonts: Outline all fonts to avoid compatibility issues

Accepted File Formats: - Photoshop: .PSD, .PSB

- Illustrator: .AI, .EPS - Flattened Files: .TIFF or JPG

- Press Quality PDF: High-resolution PDF (preferred for print)

Color Matching Service:

Please note that printed colo