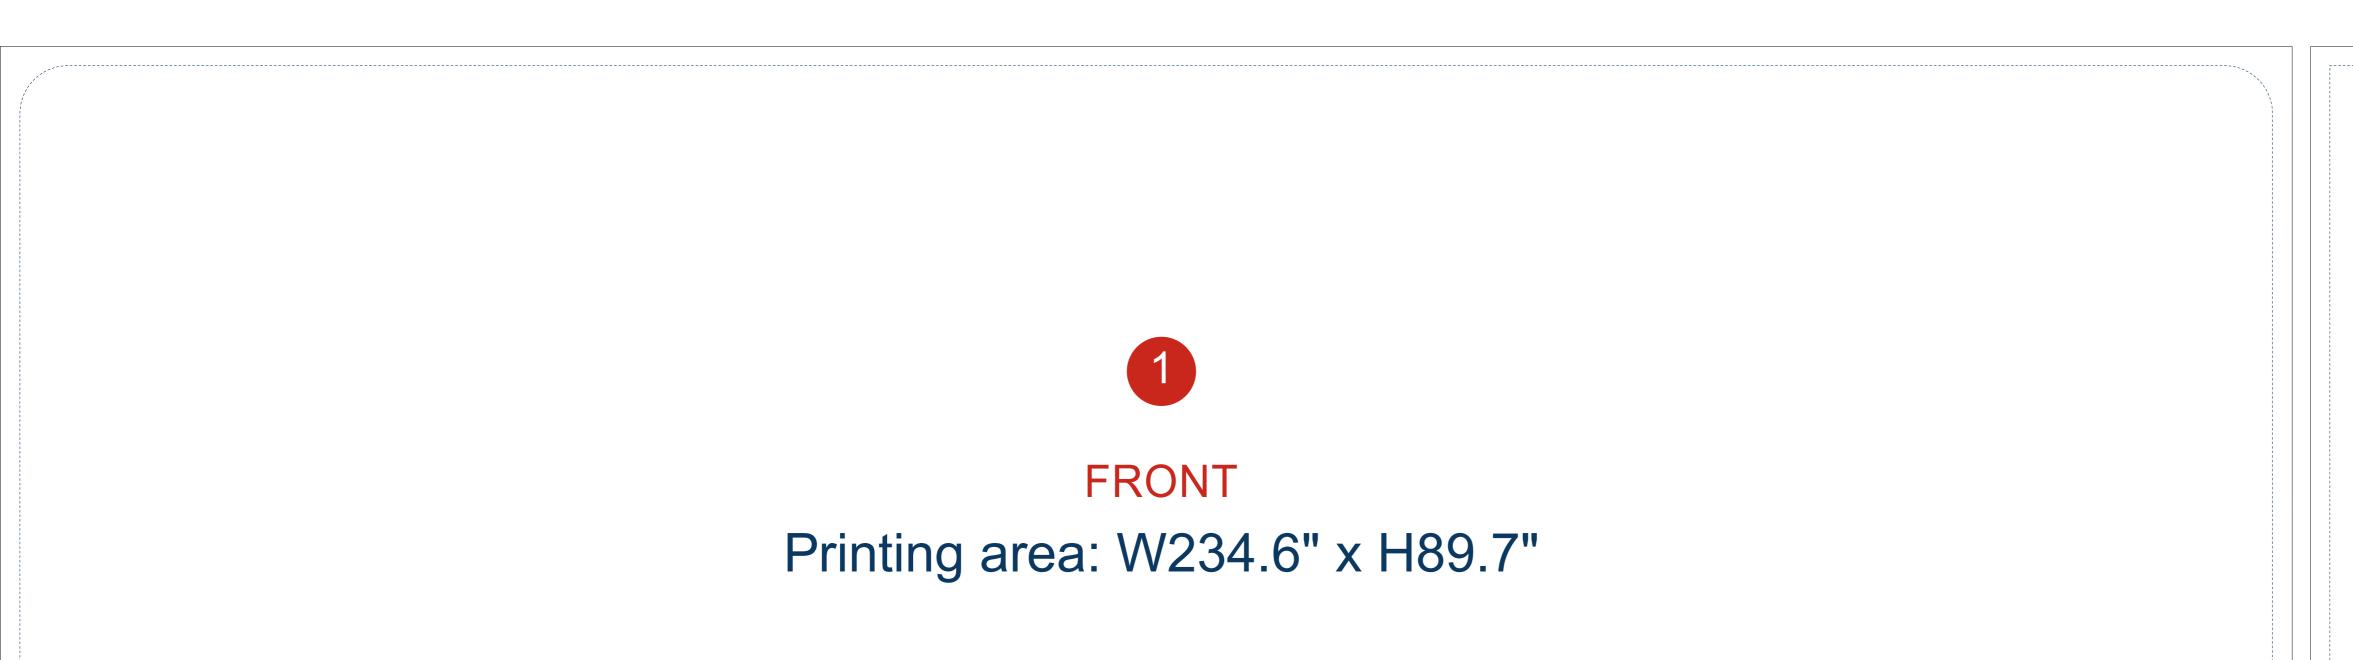

# **BACK**

Printing area: W234.6" x H89.7"

#### Bleeding line Printing area

Important text area

Bending line