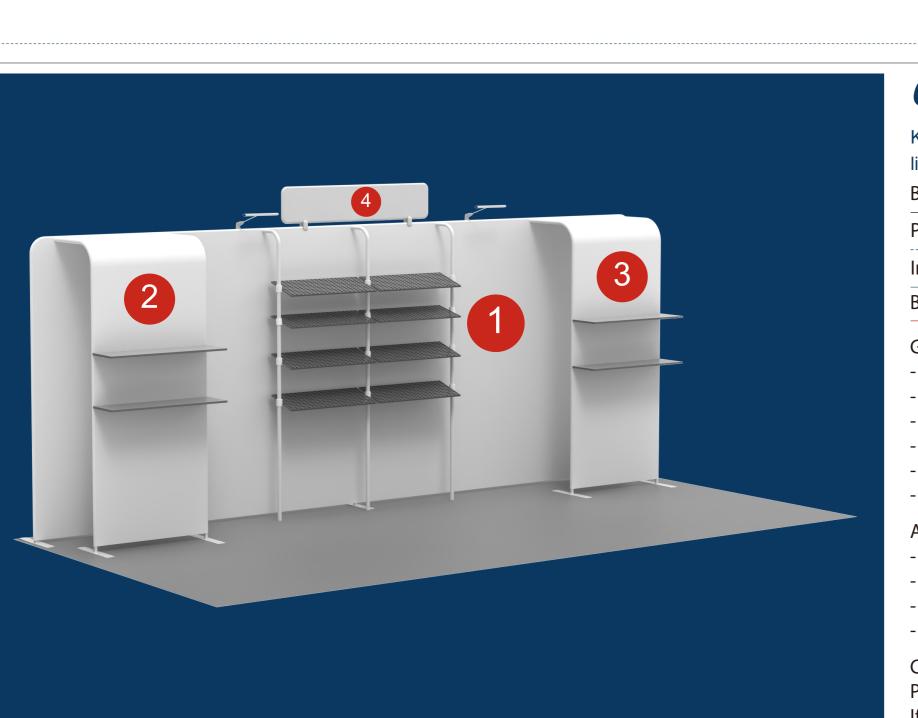

# **QuickShow**

Keep logos, images & texts inside away from safe visible area lines.Extend background images or colors all the way to printing area.

#### Bleeding line Printing area

Important text area

Bending line