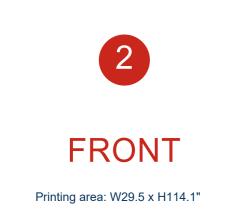

# **Artwork Template**









# **BACK**

Printing area: W234.6" x H89.7"



# **QuickShow**

Keep logos, images & texts inside away from safe visible area lines.Extend background images or colors all the way to printing area.

#### Bleeding line Printing area

Important text area

Bending line

### **Graphic Specifications:**

- Use Provided Template: Follow template dimensions exactly
- Resolution: Minimum 150 dpi, Maximum 300 dpi
- Color Mode: CMYK (for print accuracy)
- No Template Lines: Remove any template guidelines before submission
- Images: Embed or link all images in the file
- Fonts: Outline all fonts to avoid compatibility issues

# Accepted File Formats:

- Photoshop: .PSD, .PSB
- Illustrator: .AI, .EPS
- Flattened Files: .TIFF or JPG
- Press Quality PDF: High-resolution PDF (preferred for print)

#