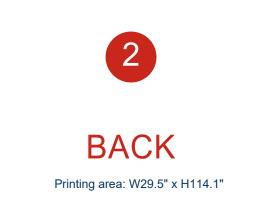

# **Artwork Template**









# **BACK**

Printing area: W234.6" x H89.7"



# **QuickShow**

Keep logos, images & texts inside away from safe visible area lines.Extend background images or colors all the way to printing area.

#### Bleeding line Printing area

Important text area

Bending line

### **Graphic Specifications:**

- Use Provided Template: Follow template dimensions exactly
- Resolution: Minimum 150 dpi, Maximum 300 dpi
- Color Mode: CMYK (for print accuracy)
- No Template Lines: Remove any template guidelines before submission
- Images: Embed or link all images in the file
- Fonts: Outline all fonts to avoid compatibility issues

# Accepted File Formats:

- Photoshop: .PSD, .PSB
- Illustrator: .AI, .EPS
- Flattened Files: .TIFF or JPG
- Press Quality PDF: High-resolution PDF (preferred for print)

##