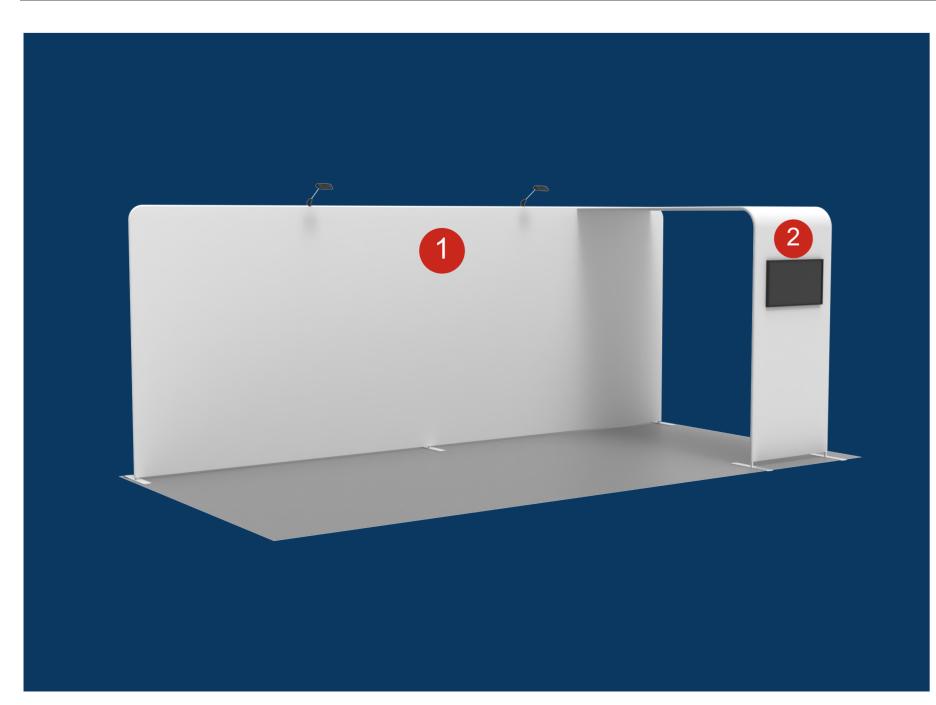

## **QuickShow**

Keep logos, images & texts inside away from safe visible area lines.Extend background images or colors all the way to printing area.