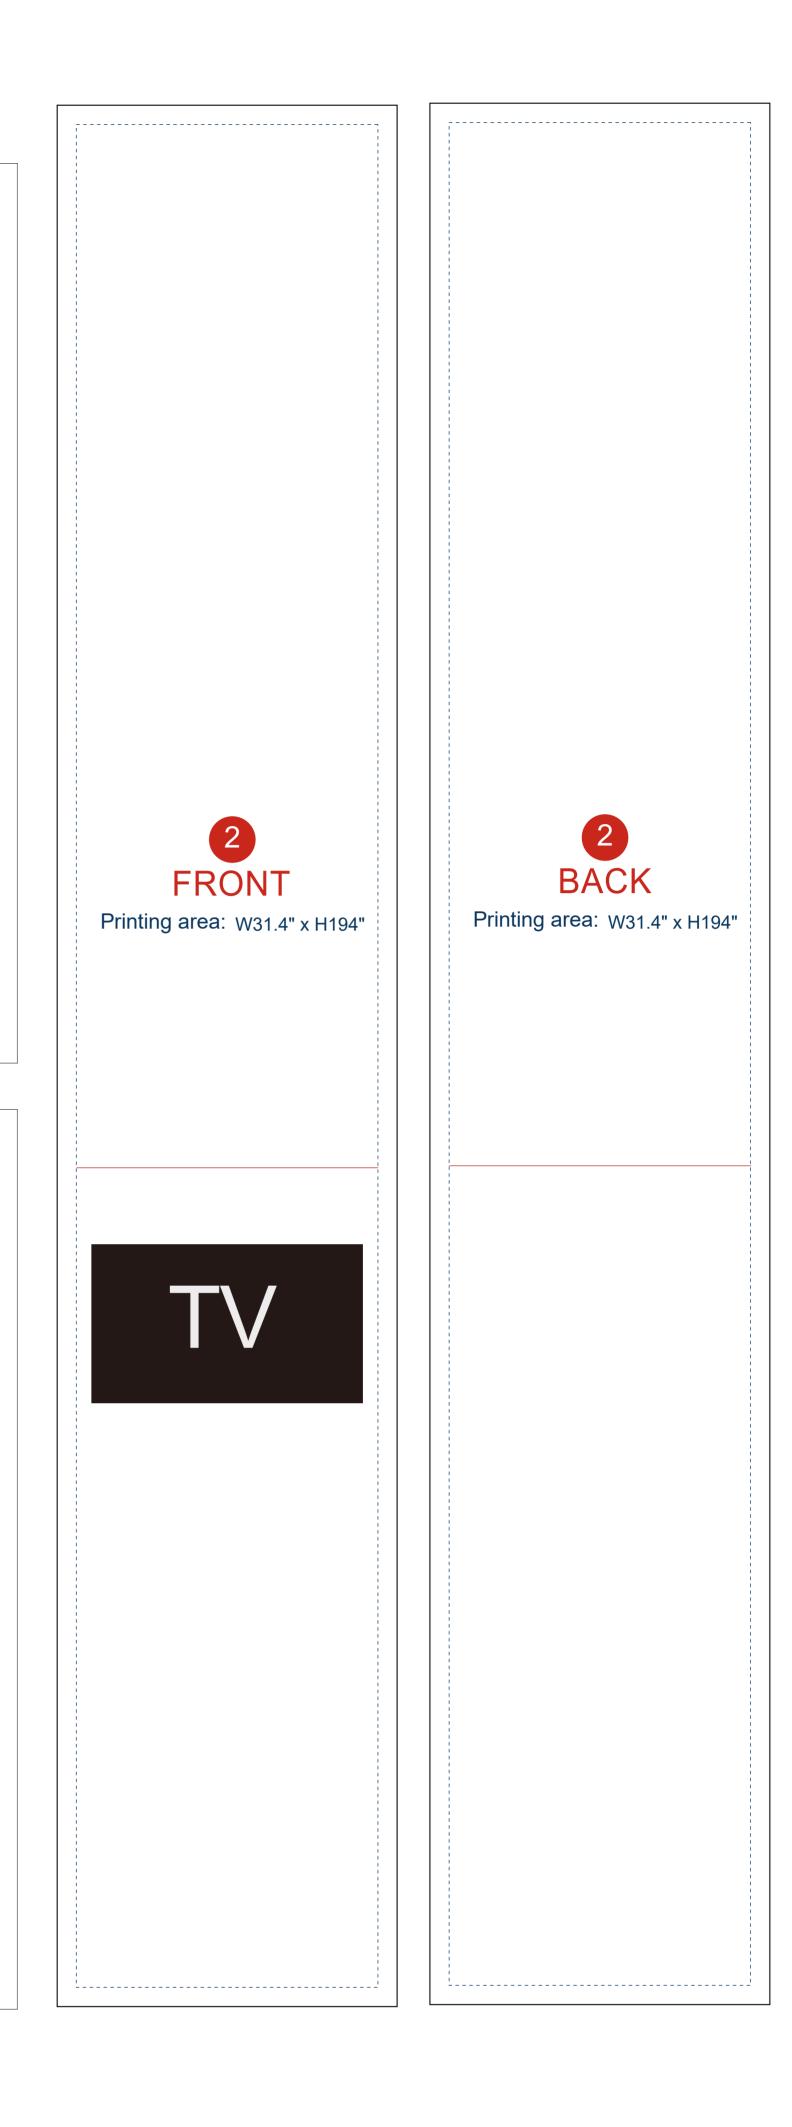

**Bleeding line** Printing area

Important text area Bending line Graphic Specifications: Use Provided Template: Follow template dimensions exactly
Resolution: Minimum 150 dpi,Maximum 300 dpi - Color Mode: CMYK (for print accuracy) No Template Lines: Remove any template guidelines before submission
Images: Embed or link all images in the file - Fonts: Outline all fonts to avoid compatibility issues Accepted File Formats: - Photoshop: .PSD, .PSB - Illustrator: .AI, .EPS - Flattened Files: .TIFF or JPG Press Quality PDF: High-resolution PDF (preferred for print) Color Matching Service: Please note that printed colors may vary slightly from what you see on screen. If color accuracy is critical, we recommend adding our Color Matching Service when placing your order.

## **QuickShow**

Keep logos, images & texts inside away from safe visible area lines.Extend background images or colors all the way to printing area.