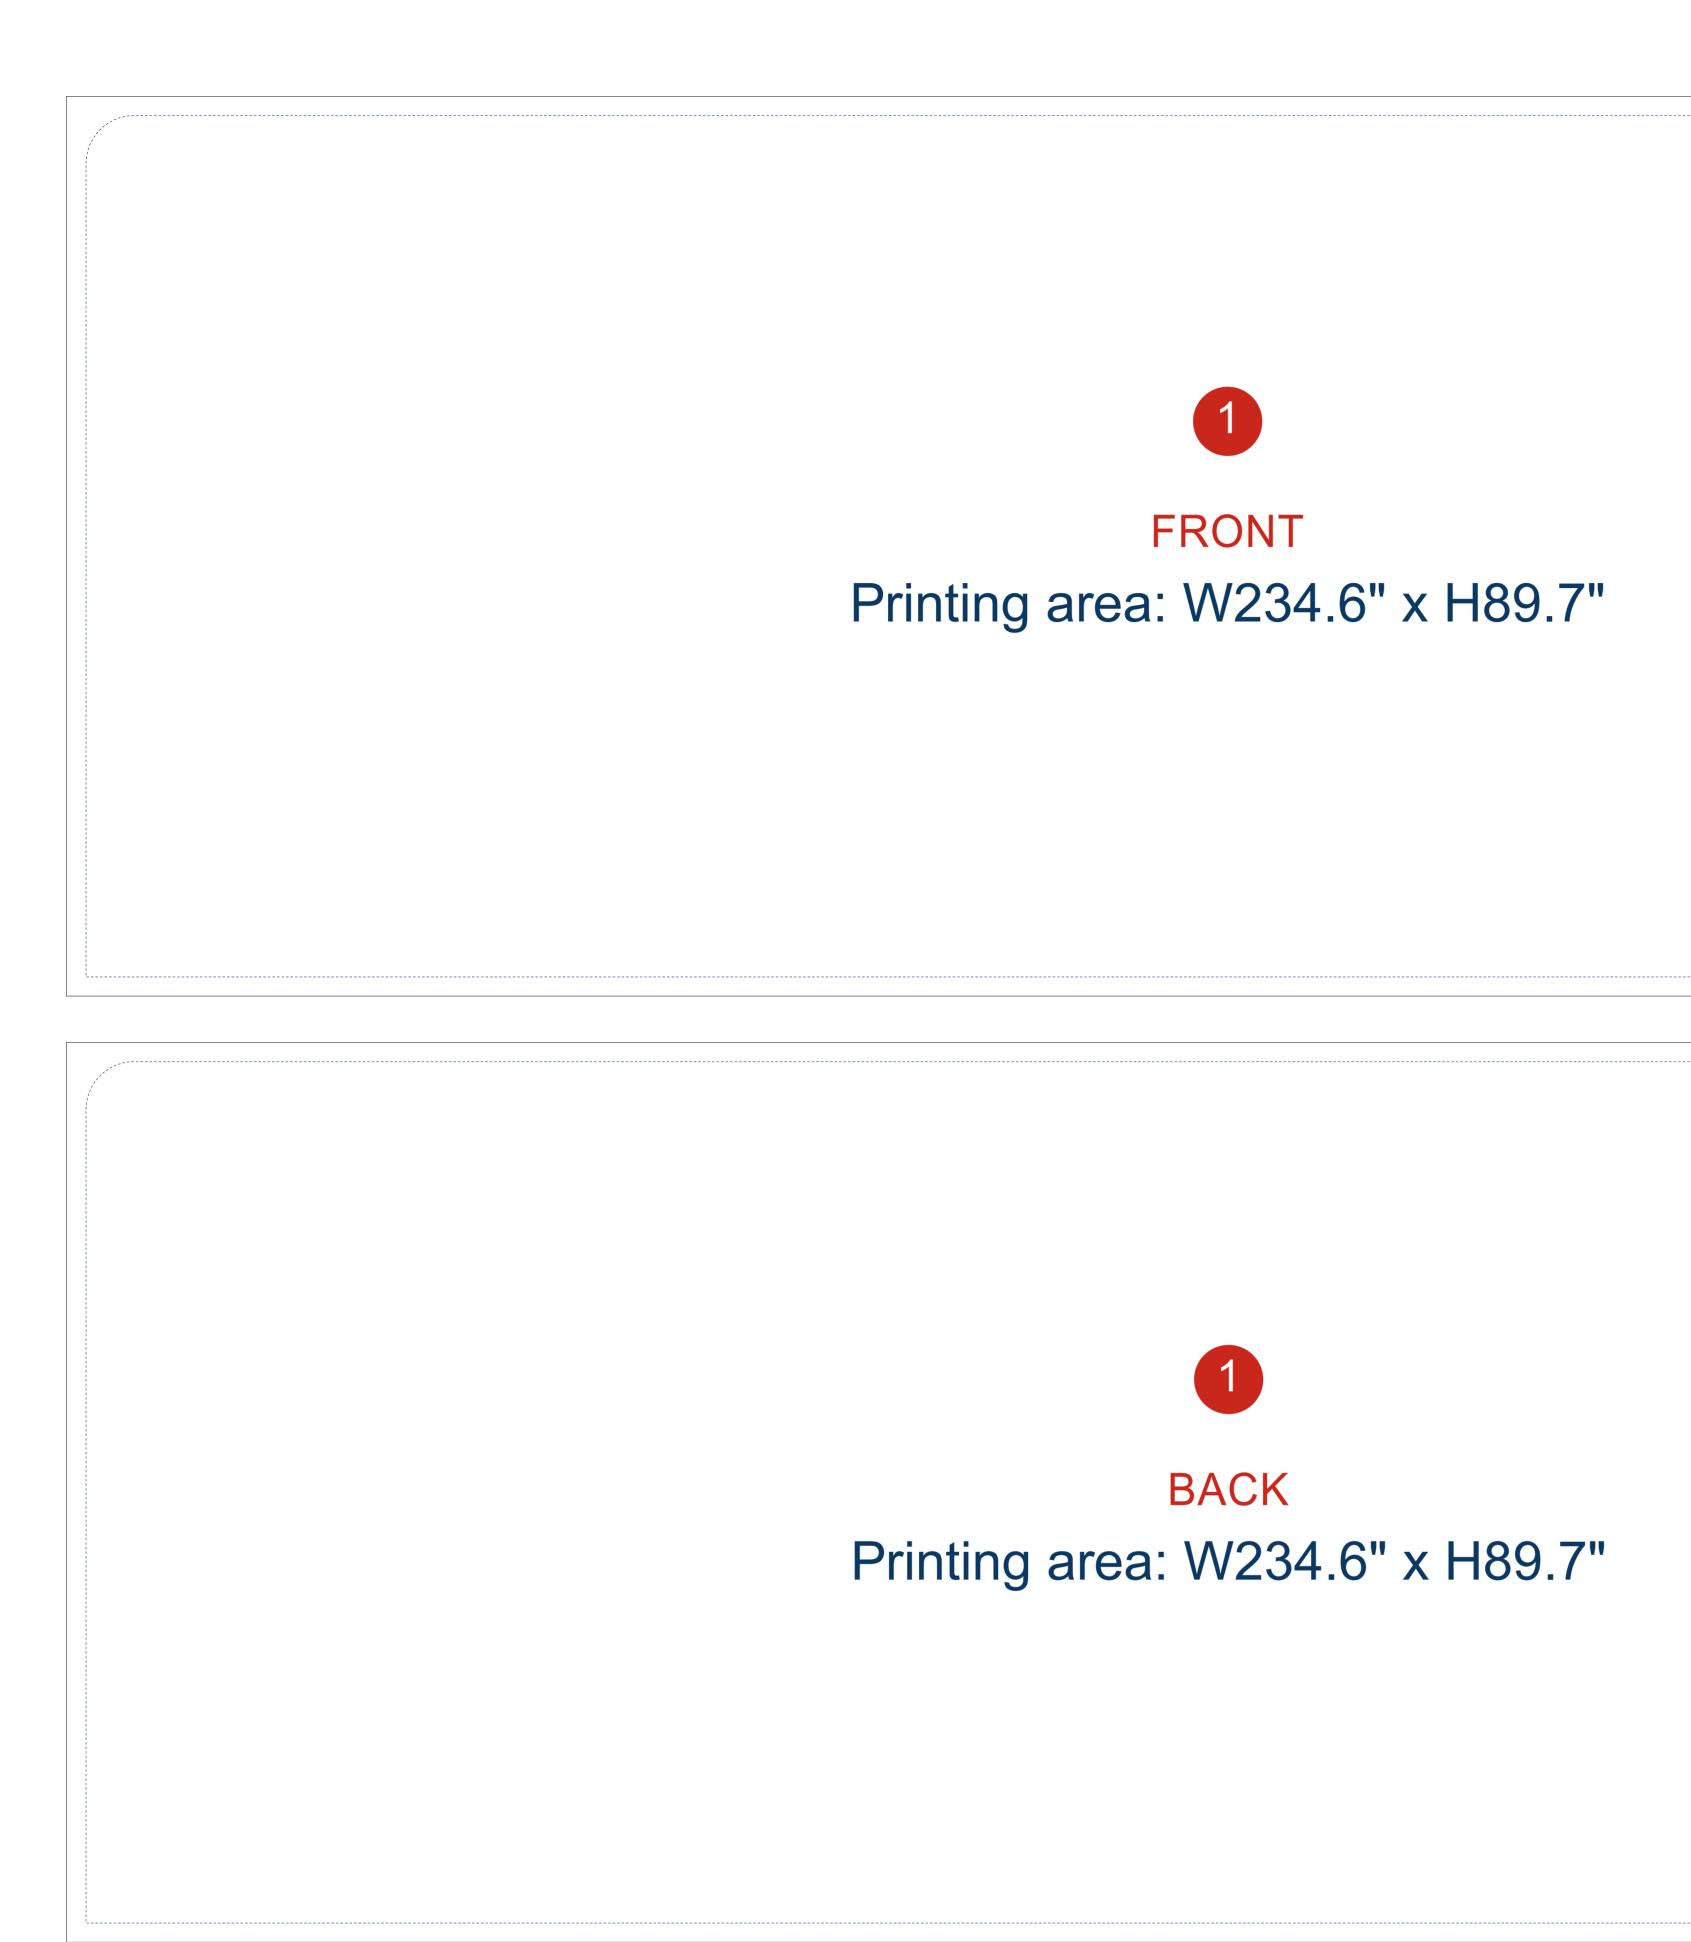

**Bleeding line** Printing area

Important text area Bending line Graphic Specifications: Use Provided Template: Follow template dimensions exactly
Resolution: Minimum 150 dpi,Maximum 300 dpi - Color Mode: CMYK (for print accuracy) No Template Lines: Remove any template guidelines before submission
Images: Embed or link all images in the file - Fonts: Outline all fonts to avoid compatibility issues Accepted File Formats: - Photoshop: .PSD, .PSB - Illustrator: .AI, .EPS - Flattened Files: .TIFF or JPG Press Quality PDF: High-resolution PDF (preferred for print) Color Matching Service: Please note that printed colors may vary slightly from what you see on screen. If color accuracy is critical, we recommend adding our Color Matching Service when placing your order.

## **QuickShow**

Keep logos, images & texts inside away from safe visible area lines.Extend background images or colors all the way to printing area.