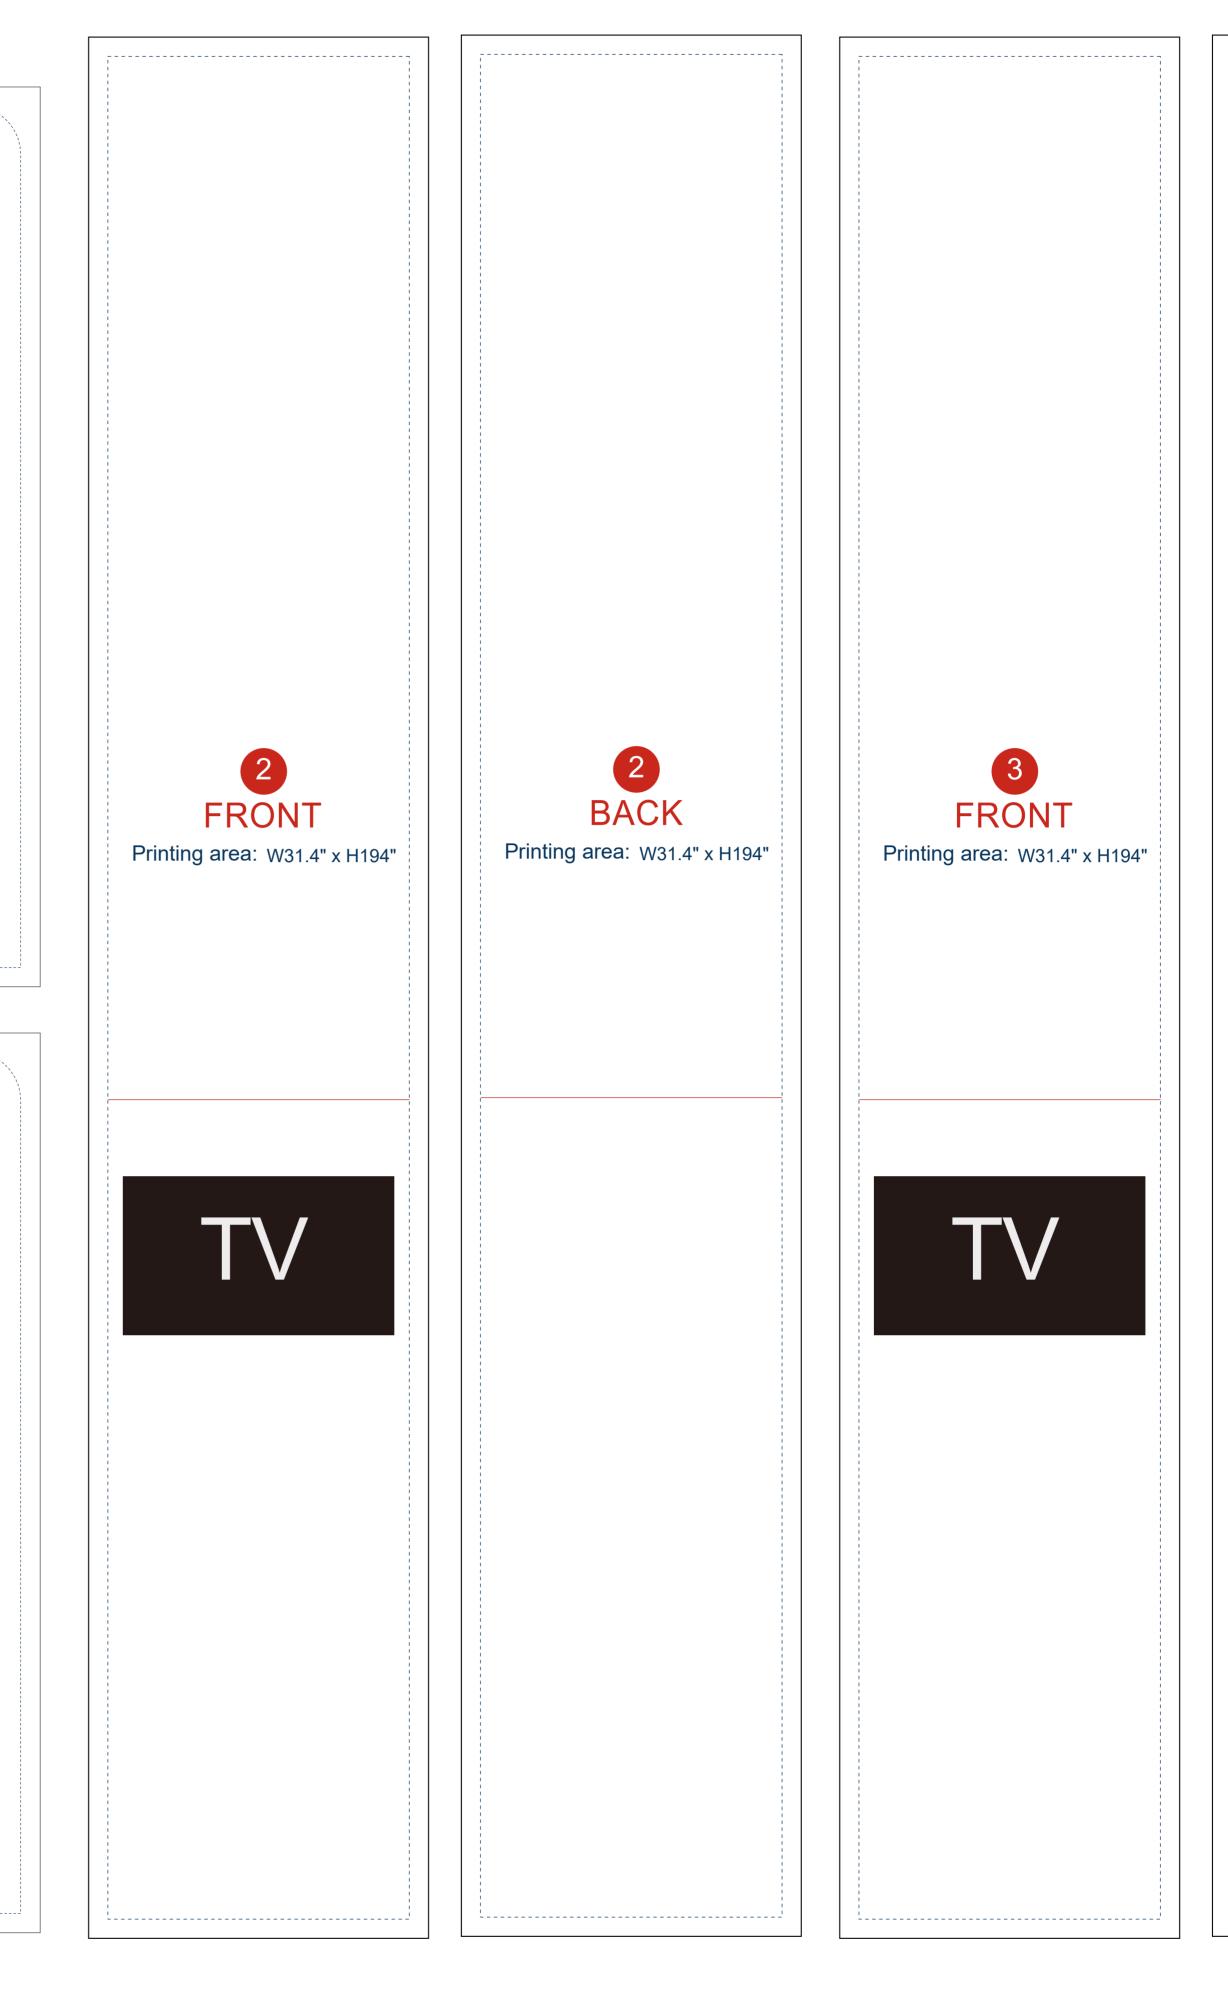

nting area. Bleeding line

Printing area Important text area Bending line

Graphic Specifications:

- Use Provided Template: Follow template dimensions exactly
- Resolution: Minimum 150 dpi, Maximum 300 dpi
- Color Mode: CMYK (for print accuracy)
- No Template Lines: Remove any template guidelines before submission
  Images: Embed or link all images in the file
  Fonts: Outline all fonts to avoid compatibility issues

Accepted File Formats:

- Photoshop: .PSD, .PSB
- Illustrator: .AI, .EPS
- Flattened Files: .TIFF or JPG
- Press Quality PDF: High-resolution PDF (preferred for print)

Color Matching Service:

Please note that printed colors may vary slightly from what you see on screen.

If color accuracy is critical, we recommend adding our Color Matching Service when placing your order.