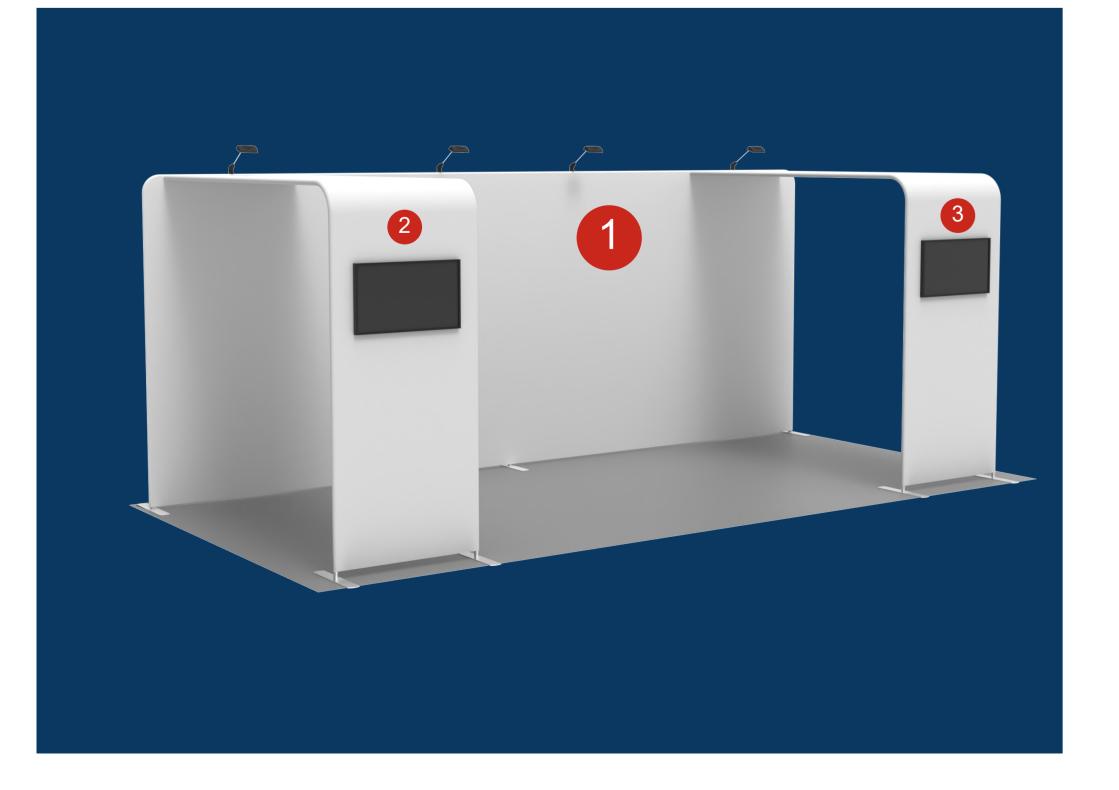

| Printing area |
|---------------|
| Printing area |



## Artwork Template



a: W234.6" x H89.7"



## **QuickShow**

Keep logos, images & texts inside away from safe visible area lines.Extend background images or colors all the way to printing area. Bleeding line

Printing area Important text area Bending line

Graphic Specifications:

- Use Provided Template: Follow template dimensions exactly
- Resolution: Minimum 150 dpi, Maximum 300 dpi
- Color Mode: CMYK (for print accuracy)
- No Template Lines: Remove any template guidelines before submission
  Images: Embed or link all images in the file
  Fonts: Outline all fonts to avoid compatibility issues

Accepted File Formats:

- Photoshop: .PSD, .PSB
- Illustrator: .AI, .EPS
- Flattened Files: .TIFF or JPG
- Press Quality PDF: High-resolution PDF (preferred for print)

Color Matching Service