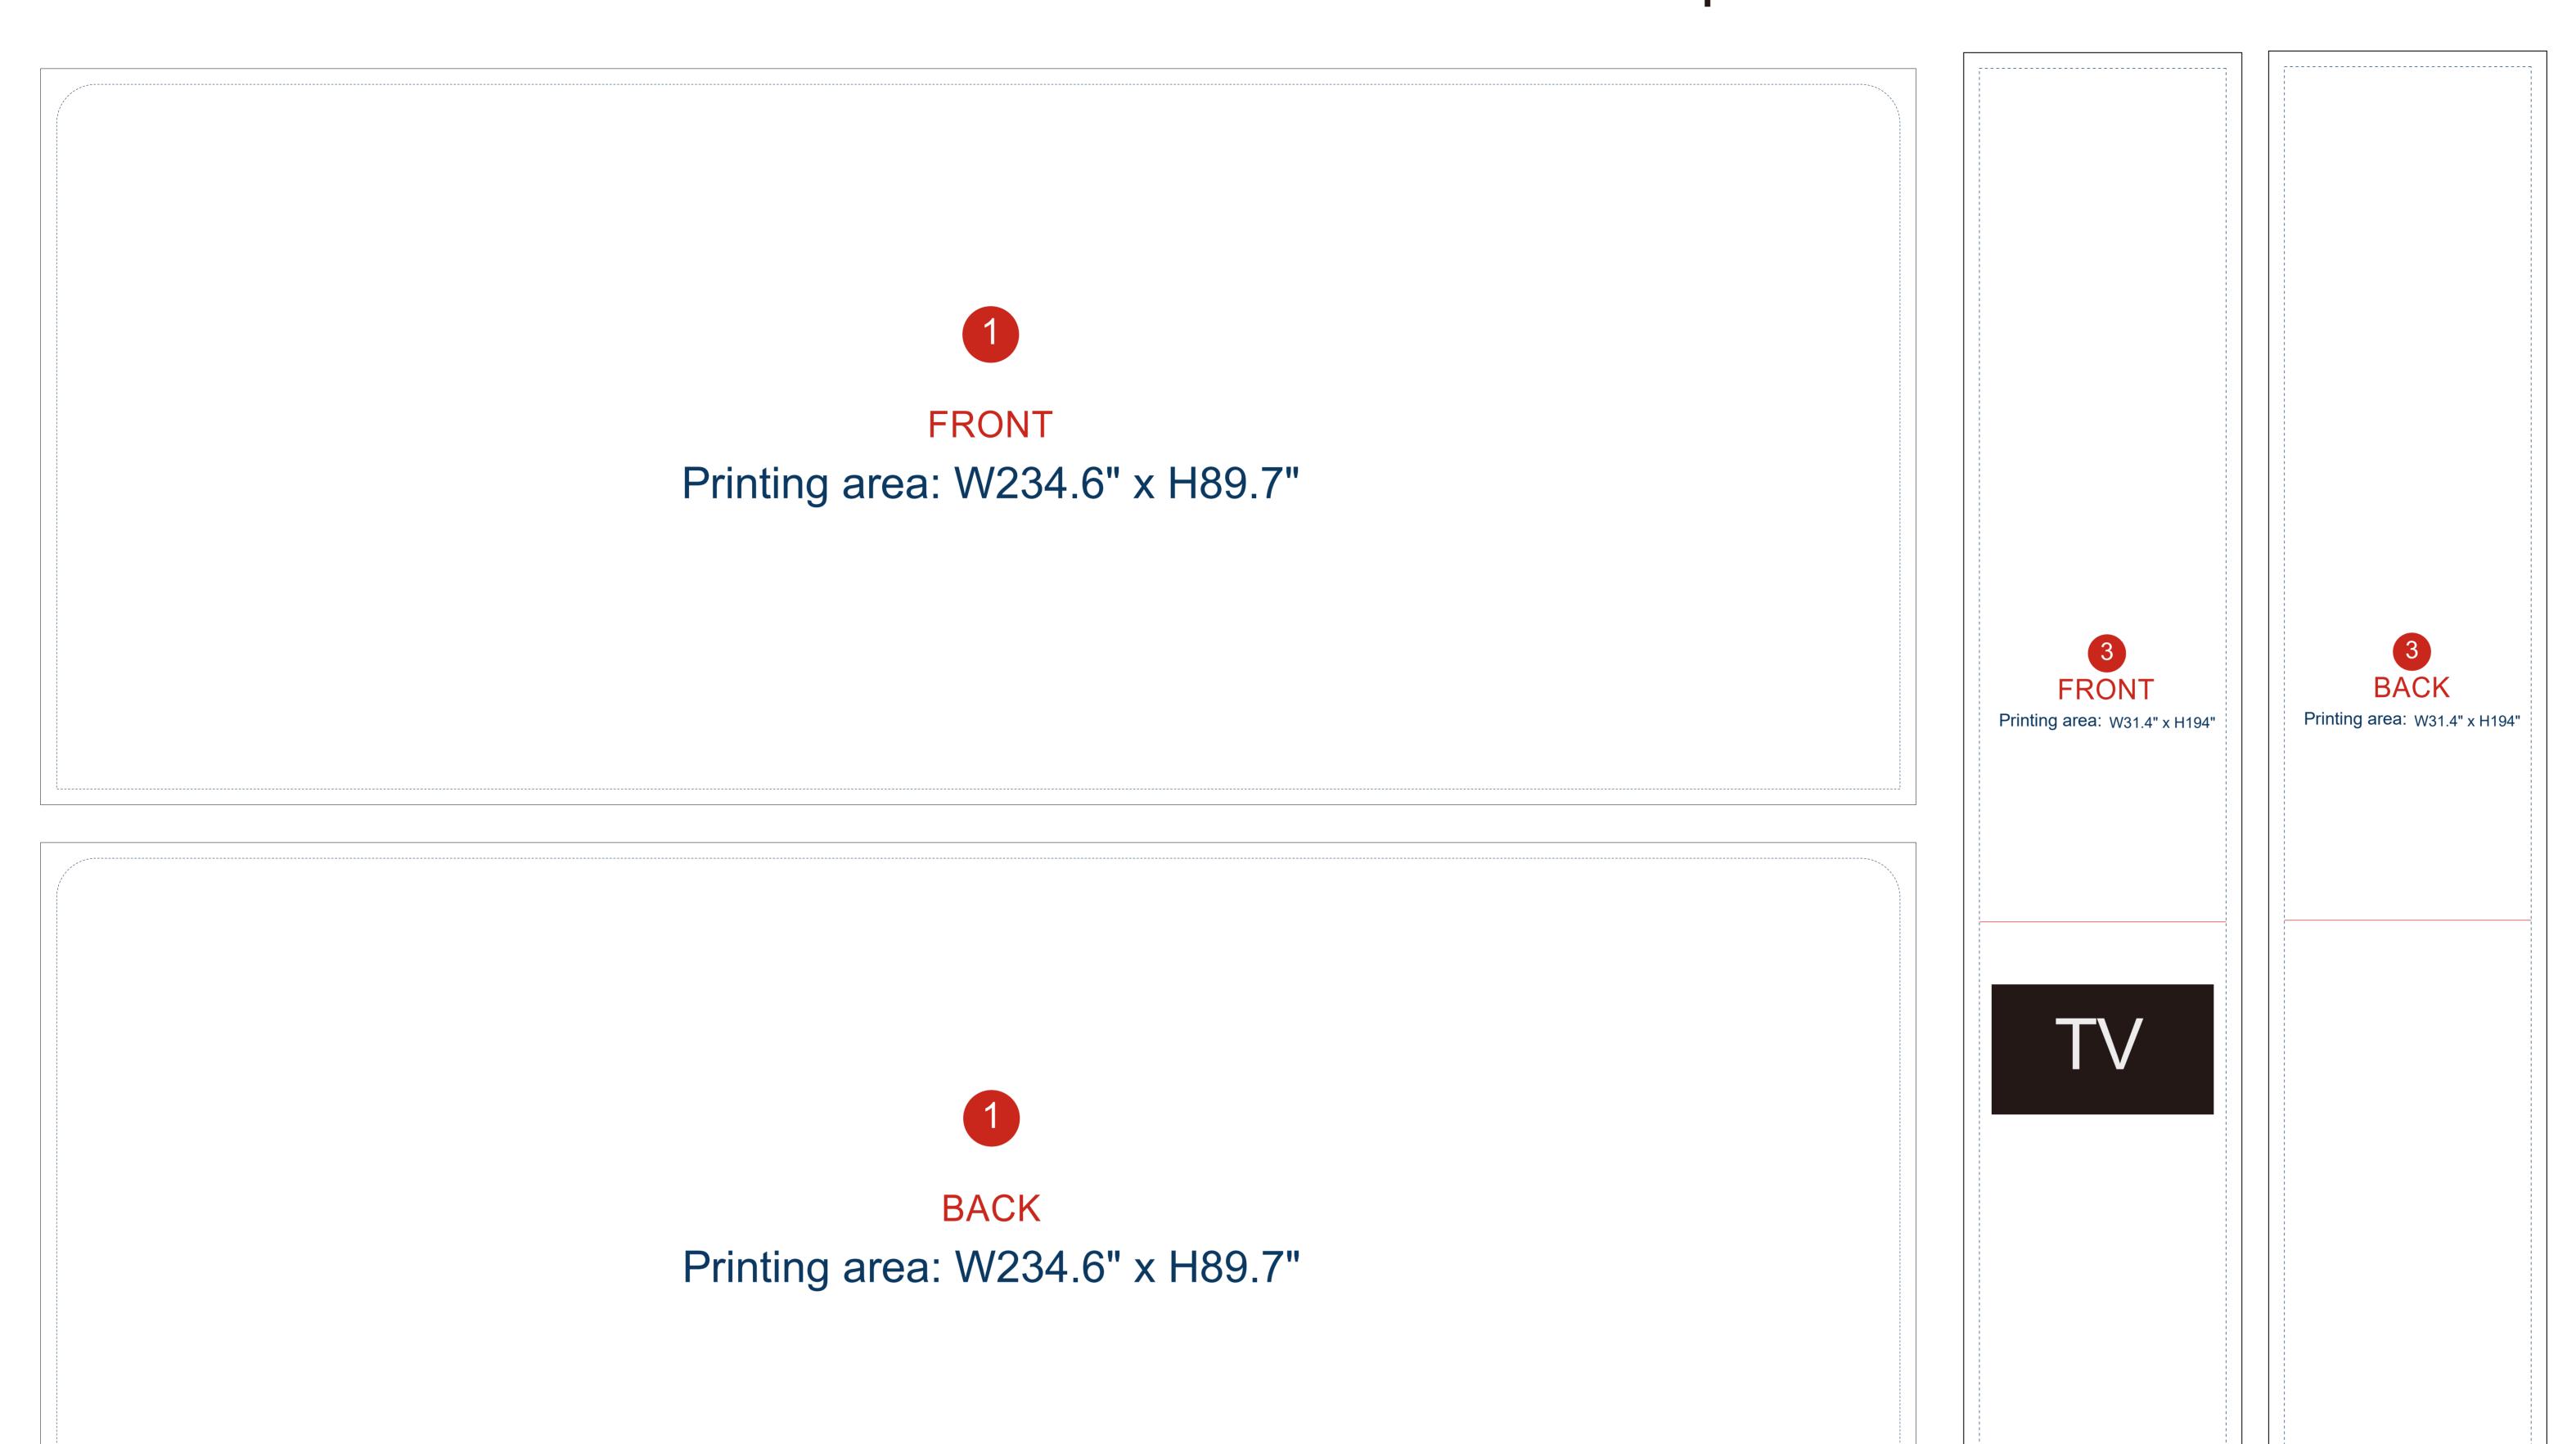

## **QuickShow**

Keep logos, images & texts inside away from safe visible area lines.Extend background images or colors all the way to printing area.

Bleeding line

Printing area Important text area

## Bending line

**Graphic Specifications:** - Use Provided Template: Follow template dimensions exactly

- Resolution: Minimum 150 dpi, Maximum 300 dpi Color Mode: CMYK (for print accuracy)

No Template Lines: Remove any template guidelines before submission
Images: Embed or link all images in the file
Fonts: Outline all fonts to avoid compatibility issues