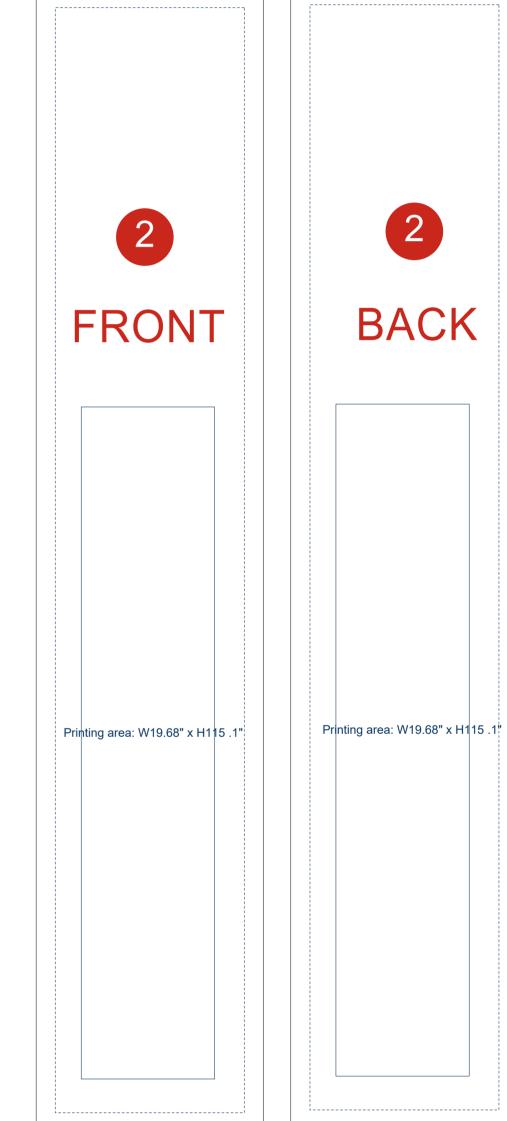

## **QuickShow**

Keep logos, images & texts inside away from safe visible area lines.Extend background images or colors all the way to printing area.

Bleeding line

Printing area Important text area

## Bending line

**Graphic Specifications:** - Use Provided Template: Follow template dimensions exactly

- Resolution: Minimum 150 dpi, Maximum 300 dpi Color Mode: CMYK (for print accuracy)

No Template Lines: Remove any template guidelines before submission
Images: Embed or link all images in the file
Fonts: Outline all fonts to avoid compatibility issues