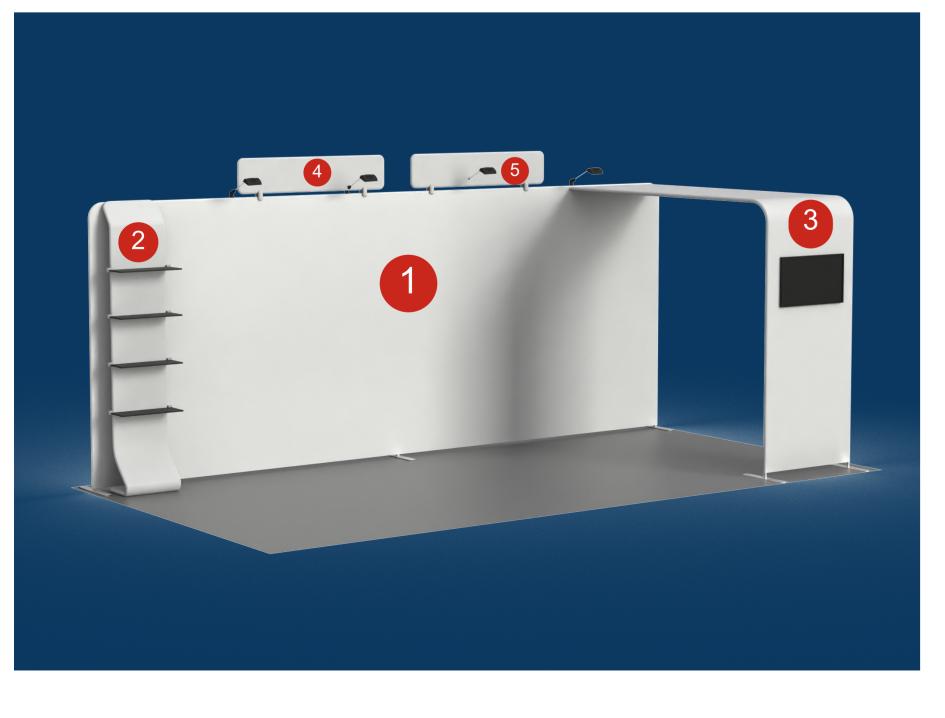

## Artwork Template









## **QuickShow**

Keep logos, images & texts inside away from safe visible area lines.Extend background images or colors all the way to printing area.

Bleeding line

Printing area Important text area

## Bending line

**Graphic Specifications:** - Use Provided Template: Follow template dimensions exactly

- Resolution: Minimum 150 dpi, Maximum 300 dpi Color Mode: CMYK (for print accuracy)

No Template Lines: Remove any template guidelines before submission
Images: Embed or link all images in the file
Fonts: Outline all fonts to avoid compatibility issues

Accepted File Formats:

- Photoshop: .PSD, .PSB

- Illustrator: .AI, .EPS

- Flattened Files: .TIFF or JPG - Press Quality PDF: High-resolution PDF (preferred for print)

Color Matching Service:

Please note that printed colors may var