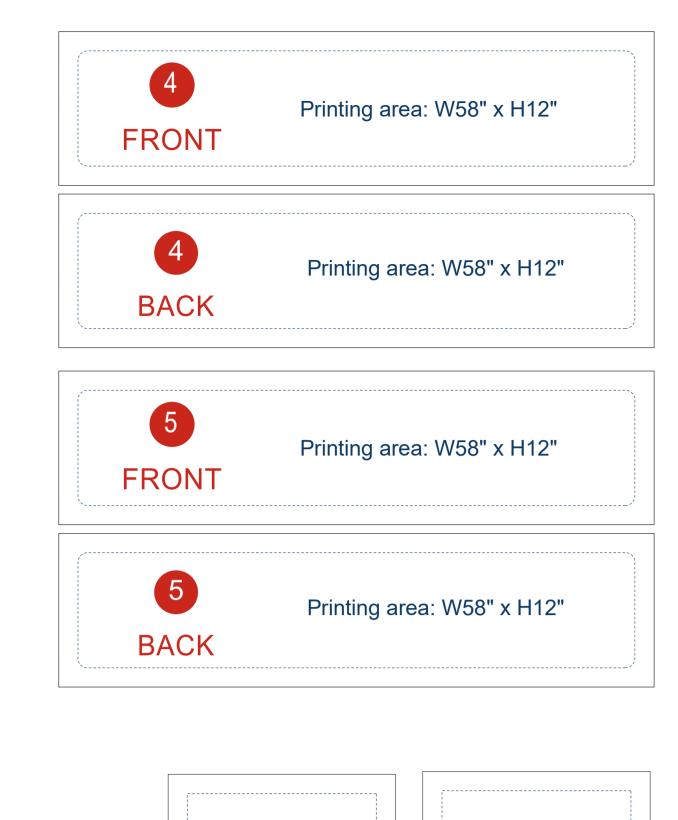

## **QuickShow**

Keep logos, images & texts inside away from safe visible area lines.Extend background images or colors all the way to printing area.

Bleeding line

Printing area Important text area

## Bending line

**Graphic Specifications:** - Use Provided Template: Follow template dimensions exactly

- Resolution: Minimum 150 dpi, Maximum 300 dpi Color Mode: CMYK (for print accuracy)

No Template Lines: Remove any template guidelines before submission
Images: Embed or link all images in the file
Fonts: Outline all fonts to avoid compatibility issues