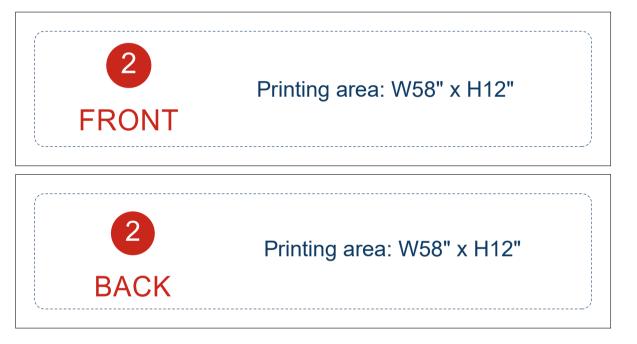

# **Artwork Template**

## **QuickShow**

Keep logos, images & texts inside away from safe visible area lines. Extend background images or colors all the way to printing area.

Bleeding line

Printing area

Important text area

Bending line